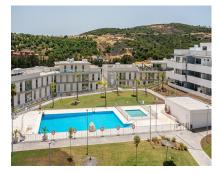

## Sales - Apartment - Estepona 425.000€

www.mibgroup.es +34 662 58 96 58 info@mibgroup.es

Ref.-ID: MIBGR4105012

Estepona

IBI: 535 EUR / year

144 m2

**Apartment** 

ESTEPONA - BAHIA DORADA - MODERN 3 BEDROOM PENTHOUSE WITH ROOF TERRACE CLOSE TO THE BEACH Modern penthouse with 3 bedrooms, 2 bathrooms, 3 terraces plus roof terrace for sale including 1 garage space and 1 storage room, close to beautiful natural beaches. This penthouse is located in Estepona Bahia Dorada. You can reach the beach in a 19-minute walk. The penthouse is on the 2nd floor - which you can easily reach with the lift - in a quiet residential complex with a communal garden and swimming pool. The floor plan consists of a bright living room with dining area, which adjoins the open and modern equipped kitchen and offers accesses to a large terrace with lounge and dining areas al fresco. The master bedroom has an en-suite bathroom and dressing area. The other two bedrooms share the second modern bathroom. Each bedroom has access to one of the terraces. In this penthouse you can enjoy a total of three terraces, which are oriented to all directions and are partially covered. In addition, there is a roof terrace where you can sunbathe all year round. - 1 garage parking space and 1 storage room included - 19 minute walk to the beach - 5 minutes by car to supermarkets - 8 minutes drive to Estepona Golf Club - 10 minutes by car to Estepona sports harbor

Views

Mountain

Country

**✓** Garden

✓ Pool

Category

Resale

✓ Holiday Homes