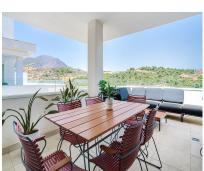

## Sales - Apartment - Estepona 425.000€

www.mibgroup.es +34 662 58 96 58 info@mibgroup.es

Ref.-ID: MIBGR4105012

Estepona

IBI: 535 EUR / year

144 m2

**Apartment** 

ESTEPONA - BAHIA DORADA - MODERN 3 BEDROOM PENTHOUSE WITH ROOF TERRACE CLOSE TO THE BEACH Modern penthouse with 3 bedrooms, 2 bathrooms, 3 terraces plus roof terrace for sale including 1 garage space and 1 storage room, close to beautiful natural beaches. This penthouse is located in Estepona Bahia Dorada. You can reach the beach in a 19-minute walk. The penthouse is on the 2nd floor - which you can easily reach with the lift - in a quiet residential complex with a communal garden and swimming pool. The floor plan consists of a bright living room with dining area, which adjoins the open and modern equipped kitchen and offers accesses to a large terrace with lounge and dining areas al fresco. The master bedroom has an en-suite bathroom and dressing area. The other two bedrooms share the second modern bathroom. Each bedroom has access to one of the terraces. In this penthouse you can enjoy a total of three terraces, which are oriented to all directions and are partially covered. In addition, there is a roof terrace where you can sunbathe all year round. - 1 garage parking space and 1 storage room included - 19 minute walk to the beach - 5 minutes by car to supermarkets - 8 minutes drive to Estepona Golf Club - 10 minutes by car to Estepona sports harbor

| ***    | cting Close To Port Close To Sea Close To Town Urbanisation                                                 |
|--------|-------------------------------------------------------------------------------------------------------------|
| >>>>>> | Covered Terrace Lift Fitted Wardrobes Private Terrace Solarium Storage Room Ensuite Bathroom Double Glazing |