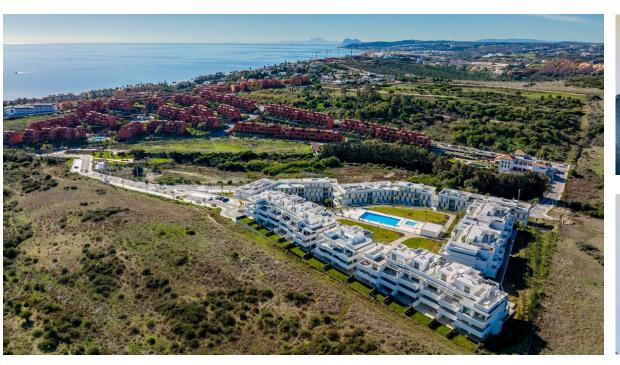

## Sales - Apartment - Estepona 425.000€

www.mibgroup.es +34 662 58 96 58 info@mibgroup.es

Ref.-ID: MIBGR4105012

Estepona

IBI: 535 EUR / year

144 m2

**Apartment** 

ESTEPONA - BAHIA DORADA - MODERN 3 BEDROOM PENTHOUSE WITH ROOF TERRACE CLOSE TO THE BEACH Modern penthouse with 3 bedrooms, 2 bathrooms, 3 terraces plus roof terrace for sale including 1 garage space and 1 storage room, close to beautiful natural beaches. This penthouse is located in Estepona Bahia Dorada. You can reach the beach in a 19-minute walk. The penthouse is on the 2nd floor - which you can easily reach with the lift - in a quiet residential complex with a communal garden and swimming pool. The floor plan consists of a bright living room with dining area, which adjoins the open and modern equipped kitchen and offers accesses to a large terrace with lounge and dining areas al fresco. The master bedroom has an en-suite bathroom and dressing area. The other two bedrooms share the second modern bathroom. Each bedroom has access to one of the terraces. In this penthouse you can enjoy a total of three terraces, which are oriented to all directions and are partially covered. In addition, there is a roof terrace where you can sunbathe all year round. - 1 garage parking space and 1 storage room included - 19 minute walk to the beach - 5 minutes by car to supermarkets - 8 minutes drive to Estepona Golf Club - 10 minutes by car to Estepona sports harbor

Views

Mountain

Country

**✓** Garden

✓ Pool

Category

Resale

✓ Holiday Homes