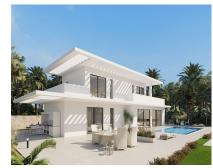

587 m2

LUXURY VILLA WITH PARTIAL SEA VIEWS AND WALKING DISTANCE TO THE BEACH! Tailor made villa, customised to clients wishes, off plan price from. An independent, energy efficient and sustainably built luxury villa with a unique contemporary design featuring the highest quality fittings to ensure functionality and optimum comfort. This 4-bedroom, 3.5-bathroom home has a built area of 193 m² over two levels, plus 80 m² of covered terraces and 100 m² of uncovered terrace. The floor to ceiling, energy efficient windows allow you to savour the beautiful sea views and enjoy abundant sunlight in all 3 bedrooms and in the spacious open plan living room. The rooms lead directly out onto a terrace where you can enjoy the attractive landscaped garden and your own swimming pool, either privately or with friends and family! There is also a large covered and private parking area. The villa is designed to bring sun and nature right into your home using elements that welcome you into a peaceful space and create a sense of harmony and wellbeing. This modern and contemporary open plan design has been created by the team of architects at m2Casas. Their eye for detail, priority for sustainable building and the careful use of quality materials and natural colours, are a hallmark of the quality and integrity of our company. There is also the possibility to customise, not only design elements but added spaces and optional extras to meet your specific needs and wishes. The villa is only 800m from the beach, surrounded by nature and close to a choice of golf courses. It's a short drive to Estepona to the East and La Duquesa Marina to the West. The famous Finca Cortesin, one of the best 5-star hotels on the Costa del Sol, is a short drive away.