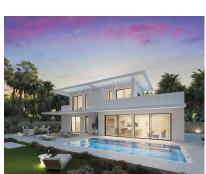

587 m2

LUXURY VILLA WITH PARTIAL SEA VIEWS AND WALKING DISTANCE TO THE BEACH! Tailor made villa, customised to clients wishes, off plan price from. An independent, energy efficient and sustainably built luxury villa with a unique contemporary design featuring the highest quality fittings to ensure functionality and optimum comfort. This 4-bedroom, 3.5-bathroom home has a built area of 193 m² over two levels, plus 80 m² of covered terraces and 100 m² of uncovered terrace. The floor to ceiling, energy efficient windows allow you to savour the beautiful sea views and enjoy abundant sunlight in all 3 bedrooms and in the spacious open plan living room. The rooms lead directly out onto a terrace where you can enjoy the attractive landscaped garden and your own swimming pool, either privately or with friends and family! There is also a large covered and private parking area. The villa is designed to bring sun and nature right into your home using elements that welcome you into a peaceful space and create a sense of harmony and wellbeing. This modern and contemporary open plan design has been created by the team of architects at m2Casas. Their eye for detail, priority for sustainable building and the careful use of quality materials and natural colours, are a hallmark of the quality and integrity of our company. There is also the possibility to customise, not only design elements but added spaces and optional extras to meet your specific needs and wishes. The villa is only 800m from the beach, surrounded by nature and close to a choice of golf courses. It's a short drive to Estepona to the East and La Duquesa Marina to the West. The famous Finca Cortesin, one of the best 5-star hotels on the Costa del Sol, is a short drive away.