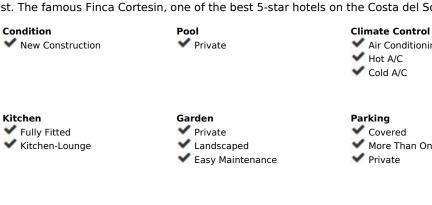

587 m2

LUXURY VILLA WITH PARTIAL SEA VIEWS AND WALKING DISTANCE TO THE BEACH! Tailor made villa, customised to clients wishes, off plan price from. An independent, energy efficient and sustainably built luxury villa with a unique contemporary design featuring the highest quality fittings to ensure functionality and optimum comfort. This 4-bedroom, 3.5-bathroom home has a built area of 193 m² over two levels, plus 80 m² of covered terraces and 100 m² of uncovered terrace. The floor to ceiling, energy efficient windows allow you to savour the beautiful sea views and enjoy abundant sunlight in all 3 bedrooms and in the spacious open plan living room. The rooms lead directly out onto a terrace where you can enjoy the attractive landscaped garden and your own swimming pool, either privately or with friends and family! There is also a large covered and private parking area. The villa is designed to bring sun and nature right into your home using elements that welcome you into a peaceful space and create a sense of harmony and wellbeing. This modern and contemporary open plan design has been created by the team of architects at m2Casas. Their eye for detail, priority for sustainable building and the careful use of quality materials and natural colours, are a hallmark of the quality and integrity of our company. There is also the possibility to customise, not only design elements but added spaces and optional extras to meet your specific needs and wishes. The villa is only 800m from the beach, surrounded by nature and close to a choice of golf courses. It's a short drive to Estepona to the East and La Duquesa Marina to the West. The famous Finca Cortesin, one of the best 5-star hotels on the Costa del Sol, is a short drive away.