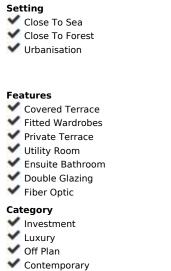

587 m2

LUXURY VILLA WITH PARTIAL SEA VIEWS AND WALKING DISTANCE TO THE BEACH! Tailor made villa, customised to clients wishes, off plan price from. An independent, energy efficient and sustainably built luxury villa with a unique contemporary design featuring the highest quality fittings to ensure functionality and optimum comfort. This 4-bedroom, 3.5-bathroom home has a built area of 193 m² over two levels, plus 80 m² of covered terraces and 100 m² of uncovered terrace. The floor to ceiling, energy efficient windows allow you to savour the beautiful sea views and enjoy abundant sunlight in all 3 bedrooms and in the spacious open plan living room. The rooms lead directly out onto a terrace where you can enjoy the attractive landscaped garden and your own swimming pool, either privately or with friends and family! There is also a large covered and private parking area. The villa is designed to bring sun and nature right into your home using elements that welcome you into a peaceful space and create a sense of harmony and wellbeing. This modern and contemporary open plan design has been created by the team of architects at m2Casas. Their eye for detail, priority for sustainable building and the careful use of quality materials and natural colours, are a hallmark of the quality and integrity of our company. There is also the possibility to customise, not only design elements but added spaces and optional extras to meet your specific needs and wishes. The villa is only 800m from the beach, surrounded by nature and close to a choice of golf courses. It's a short drive to Estepona to the East and La Duquesa Marina to the West. The famous Finca Cortesin, one of the best 5-star hotels on the Costa del Sol, is a short drive away.