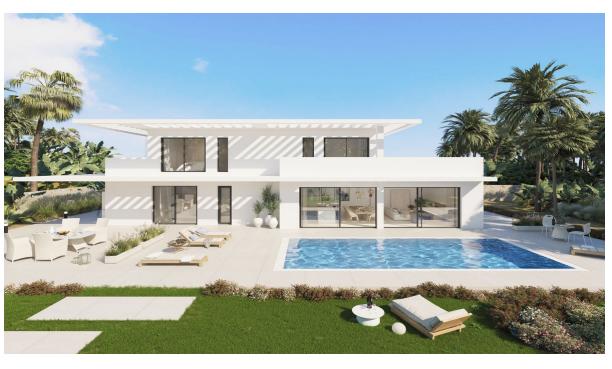

587 m2

LUXURY VILLA WITH PARTIAL SEA VIEWS AND WALKING DISTANCE TO THE BEACH! Tailor made villa, customised to clients wishes, off plan price from. An independent, energy efficient and sustainably built luxury villa with a unique contemporary design featuring the highest quality fittings to ensure functionality and optimum comfort. This 4-bedroom, 3.5-bathroom home has a built area of 193 m² over two levels, plus 80 m² of covered terraces and 100 m² of uncovered terrace. The floor to ceiling, energy efficient windows allow you to savour the beautiful sea views and enjoy abundant sunlight in all 3 bedrooms and in the spacious open plan living room. The rooms lead directly out onto a terrace where you can enjoy the attractive landscaped garden and your own swimming pool, either privately or with friends and family! There is also a large covered and private parking area. The villa is designed to bring sun and nature right into your home using elements that welcome you into a peaceful space and create a sense of harmony and wellbeing. This modern and contemporary open plan design has been created by the team of architects at m2Casas. Their eye for detail, priority for sustainable building and the careful use of quality materials and natural colours, are a hallmark of the quality and integrity of our company. There is also the possibility to customise, not only design elements but added spaces and optional extras to meet your specific needs and wishes. The villa is only 800m from the beach, surrounded by nature and close to a choice of golf courses. It's a short drive to Estepona to the East and La Duquesa Marina to the West. The famous Finca Cortesin, one of the best 5-star hotels on the Costa del Sol, is a short drive away.