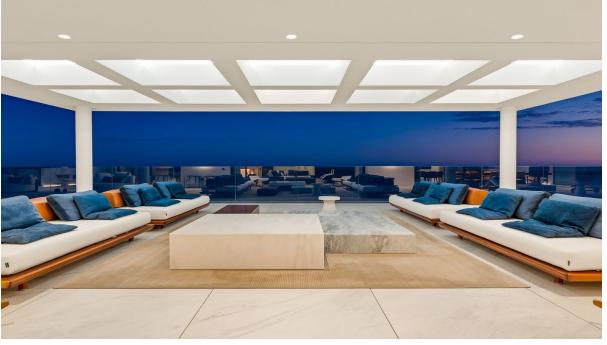

Emare is located on a plot of almost 20,000 m2, which gives rise to a totally enclosed and private residential area, which has a unique and distinguished entrance, both for pedestrians and cars, which leads to 6 exclusive 3-story blocks, of modern lines and elegant design. It also has private pedestrian exits to the beach with access control using fingerprints. Impressive gardens with a modern style, but Mediterranean essence, surround the residence. Most of these gardens extend like a large green meadow between the residence and the sea, where lies a new concept of heated outdoor pool, with saline chlorination, overflowing and with an "infinity" and "Bajo Shelf" area. This spectacular penthouse is distributed in a hall, guest toilet, American kitchen fully equipped with high-end furniture and appliances, large living-dining room with access to the panoramic terrace, 4 en-suite bedrooms with dressing room equipped to the last detail, and the lower level of the building and with access from a private elevator integrated into the house, basement-storage room with the same finishes as the house to adapt it to the use that best suits your needs, with toilet and laundry room. Regarding the dimensions, the property has 359 m² built and 350 m² of terrace in total with all the extras are 813 m². The house has its own elevator for easy access to the solarium area with stunning views. The house has a home automation system under which the air conditioning, access and sound system implemented in the house is controlled from the living room and from any mobile device. Every detail has been taken care of to the maximum, optimizing quality and comfort. This penthouse is ideally located on the seafront and offers direct access to the beach.