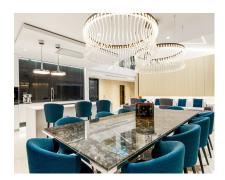

Emare is located on a plot of almost 20,000 m2, which gives rise to a totally enclosed and private residential area, which has a unique and distinguished entrance, both for pedestrians and cars, which leads to 6 exclusive 3-story blocks, of modern lines and elegant design. It also has private pedestrian exits to the beach with access control using fingerprints. Impressive gardens with a modern style, but Mediterranean essence, surround the residence. Most of these gardens extend like a large green meadow between the residence and the sea, where lies a new concept of heated outdoor pool, with saline chlorination, overflowing and with an "infinity" and "Bajo Shelf" area. This spectacular penthouse is distributed in a hall, guest toilet, American kitchen fully equipped with high-end furniture and appliances, large living-dining room with access to the panoramic terrace, 4 en-suite bedrooms with dressing room equipped to the last detail, and the lower level of the building and with access from a private elevator integrated into the house, basement-storage room with the same finishes as the house to adapt it to the use that best suits your needs, with toilet and laundry room. Regarding the dimensions, the property has 359 m² built and 350 m² of terrace in total with all the extras are 813 m². The house has its own elevator for easy access to the solarium area with stunning views. The house has a home automation system under which the air conditioning, access and sound system implemented in the house is controlled from the living room and from any mobile device. Every detail has been taken care of to the maximum, optimizing quality and comfort. This penthouse is ideally located on the seafront and offers direct access to the beach.