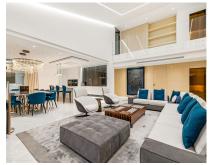

Emare is located on a plot of almost 20,000 m2, which gives rise to a totally enclosed and private residential area, which has a unique and distinguished entrance, both for pedestrians and cars, which leads to 6 exclusive 3-story blocks, of modern lines and elegant design. It also has private pedestrian exits to the beach with access control using fingerprints. Impressive gardens with a modern style, but Mediterranean essence, surround the residence. Most of these gardens extend like a large green meadow between the residence and the sea, where lies a new concept of heated outdoor pool, with saline chlorination, overflowing and with an "infinity" and "Bajo Shelf" area. This spectacular penthouse is distributed in a hall, guest toilet, American kitchen fully equipped with high-end furniture and appliances, large living-dining room with access to the panoramic terrace, 4 en-suite bedrooms with dressing room equipped to the last detail, and the lower level of the building and with access from a private elevator integrated into the house, basement-storage room with the same finishes as the house to adapt it to the use that best suits your needs, with toilet and laundry room. Regarding the dimensions, the property has 359 m² built and 350 m² of terrace in total with all the extras are 813 m². The house has its own elevator for easy access to the solarium area with stunning views. The house has a home automation system under which the air conditioning, access and sound system implemented in the house is controlled from the living room and from any mobile device. Every detail has been taken care of to the maximum, optimizing quality and comfort. This penthouse is ideally located on the seafront and offers direct access to the beach.