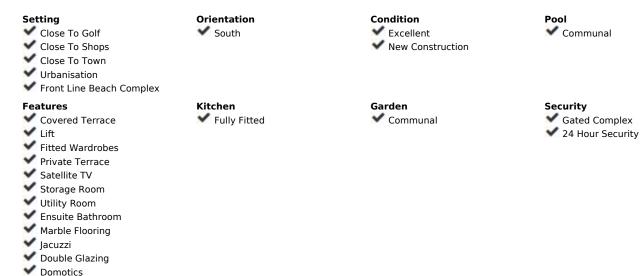

Emare is located on a plot of almost 20,000 m2, which gives rise to a totally enclosed and private residential area, which has a unique and distinguished entrance, both for pedestrians and cars, which leads to 6 exclusive 3-story blocks, of modern lines and elegant design. It also has private pedestrian exits to the beach with access control using fingerprints. Impressive gardens with a modern style, but Mediterranean essence, surround the residence. Most of these gardens extend like a large green meadow between the residence and the sea, where lies a new concept of heated outdoor pool, with saline chlorination, overflowing and with an "infinity" and "Bajo Shelf" area. This spectacular penthouse is distributed in a hall, guest toilet, American kitchen fully equipped with high-end furniture and appliances, large living-dining room with access to the panoramic terrace, 4 en-suite bedrooms with dressing room equipped to the last detail, and the lower level of the building and with access from a private elevator integrated into the house, basement-storage room with the same finishes as the house to adapt it to the use that best suits your needs, with toilet and laundry room. Regarding the dimensions, the property has 359 m² built and 350 m² of terrace in total with all the extras are 813 m². The house has its own elevator for easy access to the solarium area with stunning views. The house has a home automation system under which the air conditioning, access and sound system implemented in the house is controlled from the living room and from any mobile device. Every detail has been taken care of to the maximum, optimizing quality and comfort. This penthouse is ideally located on the seafront and offers direct access to the beach.