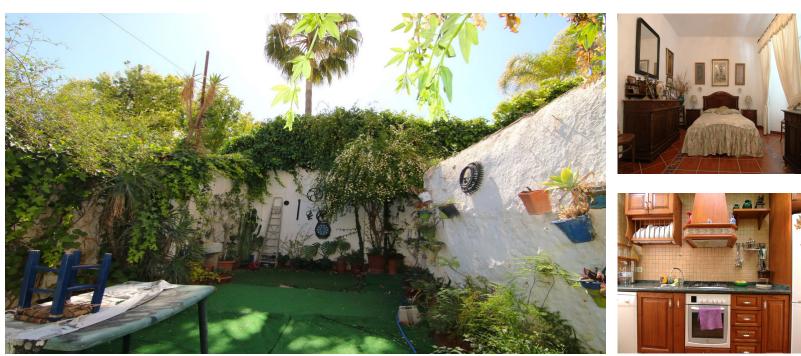

Sales - House - Coín 240.000€

www.mibgroup.es +34 662 58 96 58 info@mibgroup.es

Ref.-ID: MIBGR4298746

IBI: 485 EUR / year

Rubbish: 120 EUR / year

Beautiful house in the center of Coín with incredible interior garden, with exit to another street. It is divided into two floors, on the second floor we find a small entrance, two large living rooms, three bedrooms, a bathroom, toilet and a large kitchen with arazena. On the second floor we find a living room, kitchen, a large living room, two double bedrooms with balconies and a bathroom with bathtub. It also has a small commercial space of 36 m, which was formerly rented as an ice cream parlor, bakery... This house has a particular Andalusian style patio and terrace, surrounded by trees and plants, which makes it a unique and different environment for the area in which it is located.