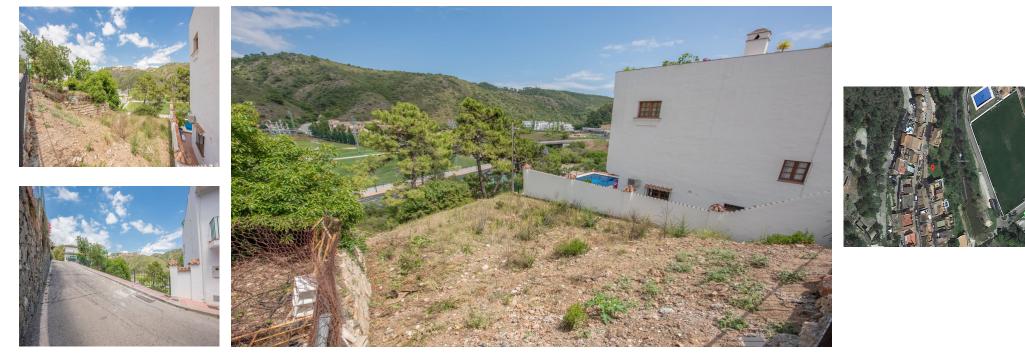

Sales - Plot - Benahavís 175.000€ www.mibgroup.es +34 662 58 96 58 info@mibgroup.es

Ref.-ID: MIBGR4335877

Benahavís

Plot

Plot with beautiful views in Benahavís village. This plot is located in Benahavís, only a short walk from all the amenities of the village, its bars and restaurants. The maximum built volume allow is 100% of the plot per floor, which can be to a maximum of 3 levels and e which makes 300 sqm of maximum volume. If you are looking for the ideal place for your home this is a great opportunity to be in one of the most sought after locations in La Costa del Sol. Must be seen to understand its true potential.

- Setting Town Mountain Pueblo Close To Shops Close To Town Close To Schools Close To Forest

Orientation 🖌 East

Views Mountain Urban

Category Resale