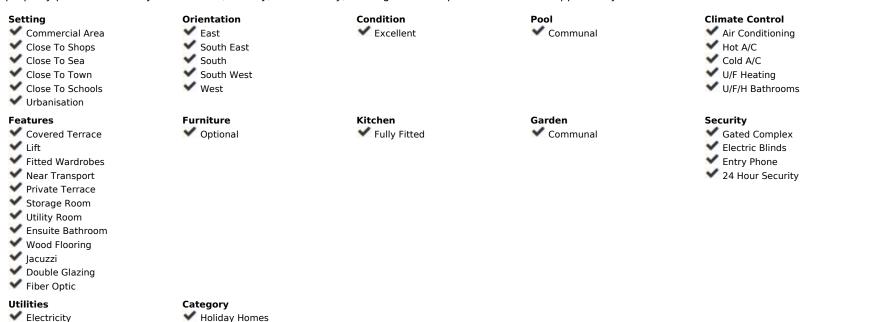

Presenting this luminous and expansive three-bedroom apartment, nestled in the esteemed urbanization of Reserva del Higueron, lies Med One - an exquisite address to call home. Embrace the opportunity to explore this remarkable property without the wait of a new construction project. Take a first-hand look at what this stunning residence has to offer, ensuring confidence in your purchase. Notable features of this residence encompass: \*Breathtaking, unobstructed 180-degree sea views that captivate the senses. \*Three comfortable bedrooms and two well-appointed bathrooms. \*A generously proportioned living room seamlessly integrated with an open-plan kitchen. \*An impressive 52 m2 terrace, partially covered, perfect for relishing the surroundings. \*Convenient proximity to all the amenities of Reserva del Higueron and the Carvajal train station, easily accessible by foot. \*Enjoy the luxury of underfloor heating throughout the whole apartment for added comfort. \*Within the well-maintained community, indulge in the serenity of communal gardens or take a refreshing dip in the inviting swimming pool, all while gazing out at the mesmerizing sea views. Added benefits come in the form of two allocated parking spaces and a storage room, ensuring ample space for your convenience. Appreciate the peace of mind offered by the 24-hour security that graces the Reserva del Higueron community. This property promises a lifestyle of comfort, beauty, and security, making it an exceptional investment opportunity.

Views

✓ Sea

Parking

Private

Mountain

Panoramic

Underground

More Than One

Luxury

Resale

Contemporary