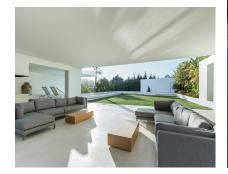

Jewel, a property that leaves you in awe when you are lucky enough to visit and walk through the premises' open spaces, a zen soul home where everything is covered in white plaster, creating and endless playful landscape just covered by the deep blue Andalucia sky. Situated front line to the well known Guadalmina Alta golf course, this is a house for a family with kids and a some guest rooms for visiting friends, a total of 480 m2 inside area and a huge garden with big covered outside spaces, where you could live outside day and night, all year long. There are no windows or openings to the outside / public space, the house appears as a white and cubic sculpture, similar to the Moorish patio houses in Andalucia. Only the plants give a sign of the interior life to the outside. At the same time there's the necessary privacy towards the neighbouring buildings, so you could live outside without being exposed. The concept, as in the words of the renowned architect that created this space, is that the whole site is a garden surrounded with a peripheral wall filled with content, that's the living room, a private garden. Above that living room landscape there is a patio house – a house over a garden. In the winter time, one covered part of the private garden can be closed with sliding windows and heated. Still water pond with waterfall, turtles and morning sun, herb garden, kitchen, bbq lounge, pool lounge, swimming pool – chill out pool area, jungle, atelier / library, entrance lobby, there is an over the edge opening along the poolside, where there is a beautiful view to the mountains and where the evening sun comes in. The house has everything one can ask for in the most elegant, private and natural way. Completely independent from the "leisure" ground floor, on the first floor one finds the bedrooms, family lounge and Yoga terrace, a patio with a perforated stone facade filters the light into the wardrobes and circulations of the private areas. Each room has a bathroom and a private patio attached. The master bedroo