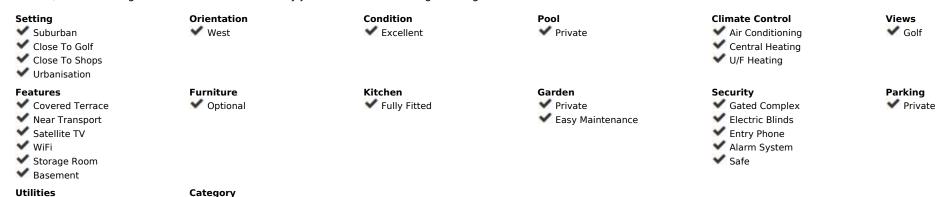

## Sales - House - Marbella 4.600.000€

www.mibgroup.es +34 662 58 96 58 info@mibgroup.es

Ref.-ID: MIBGR4406344

Marbella House

IBI: 4,492 EUR / year Community: 684 EUR / year

Rubbish: 280 EUR / year

661 m2

1655 m2