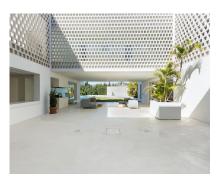

Jewel, a property that leaves you in awe when you are lucky enough to visit and walk through the premises' open spaces, a zen soul home where everything is covered in white plaster, creating and endless playful landscape just covered by the deep blue Andalucia sky. Situated front line to the well known Guadalmina Alta golf course, this is a house for a family with kids and a some guest rooms for visiting friends, a total of 480 m2 inside area and a huge garden with big covered outside spaces, where you could live outside day and night, all year long. There are no windows or openings to the outside / public space, the house appears as a white and cubic sculpture, similar to the Moorish patio houses in Andalucia. Only the plants give a sign of the interior life to the outside. At the same time there's the necessary privacy towards the neighbouring buildings, so you could live outside without being exposed. The concept, as in the words of the renowned architect that created this space, is that the whole site is a garden surrounded with a peripheral wall filled with content, that's the living room, a private garden. Above that living room landscape there is a patio house – a house over a garden. In the winter time, one covered part of the private garden can be closed with sliding windows and heated. Still water pond with waterfall, turtles and morning sun, herb garden, kitchen, bbq lounge, pool lounge, swimming pool – chill out pool area, jungle, atelier / library, entrance lobby, there is an over the edge opening along the poolside, where there is a beautiful view to the mountains and where the evening sun comes in. The house has everything one can ask for in the most elegant, private and natural way. Completely independent from the "leisure" ground floor, on the first floor one finds the bedrooms, family lounge and Yoga terrace, a patio with a perforated stone facade filters the light into the wardrobes and circulations of the private areas. Each room has a bathroom and a private patio attached. The master bedroo