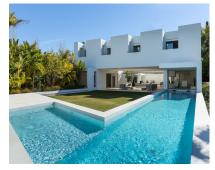

Jewel, a property that leaves you in awe when you are lucky enough to visit and walk through the premises' open spaces, a zen soul home where everything is covered in white plaster, creating and endless playful landscape just covered by the deep blue Andalucia sky. Situated front line to the well known Guadalmina Alta golf course, this is a house for a family with kids and a some guest rooms for visiting friends, a total of 480 m2 inside area and a huge garden with big covered outside spaces, where you could live outside day and night, all year long. There are no windows or openings to the outside / public space, the house appears as a white and cubic sculpture, similar to the Moorish patio houses in Andalucia. Only the plants give a sign of the interior life to the outside. At the same time there's the necessary privacy towards the neighbouring buildings, so you could live outside without being exposed. The concept, as in the words of the renowned architect that created this space, is that the whole site is a garden surrounded with a peripheral wall filled with content, that's the living room, a private garden. Above that living room landscape there is a patio house – a house over a garden. In the winter time, one covered part of the private garden can be closed with sliding windows and heated. Still water pond with waterfall, turtles and morning sun, herb garden, kitchen, bbq lounge, pool lounge, swimming pool – chill out pool area, jungle, atelier / library, entrance lobby, there is an over the edge opening along the poolside, where there is a beautiful view to the mountains and where the evening sun comes in. The house has everything one can ask for in the most elegant, private and natural way. Completely independent from the "leisure" ground floor, on the first floor one finds the bedrooms, family lounge and Yoga terrace, a patio with a perforated stone facade filters the light into the wardrobes and circulations of the private areas. Each room has a bathroom and a private patio attached. The master bedroo