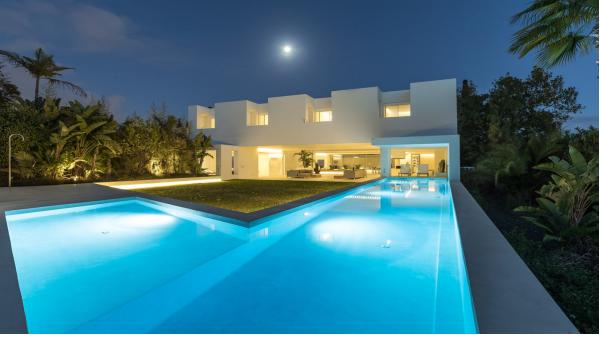

Jewel, a property that leaves you in awe when you are lucky enough to visit and walk through the premises' open spaces, a zen soul home where everything is covered in white plaster, creating and endless playful landscape just covered by the deep blue Andalucia sky. Situated front line to the well known Guadalmina Alta golf course, this is a house for a family with kids and a some guest rooms for visiting friends, a total of 480 m2 inside area and a huge garden with big covered outside spaces, where you could live outside day and night, all year long. There are no windows or openings to the outside / public space, the house appears as a white and cubic sculpture, similar to the Moorish patio houses in Andalucia. Only the plants give a sign of the interior life to the outside. At the same time there's the necessary privacy towards the neighbouring buildings, so you could live outside without being exposed. The concept, as in the words of the renowned architect that created this space, is that the whole site is a garden surrounded with a peripheral wall filled with content, that's the living room, a private garden. Above that living room landscape there is a patio house – a house over a garden. In the winter time, one covered part of the private garden can be closed with sliding windows and heated. Still water pond with waterfall, turtles and morning sun, herb garden, kitchen, bbq lounge, pool lounge, swimming pool – chill out pool area, jungle, atelier / library, entrance lobby, there is an over the edge opening along the poolside, where there is a beautiful view to the mountains and where the evening sun comes in. The house has everything one can ask for in the most elegant, private and natural way. Completely independent from the "leisure" ground floor, on the first floor one finds the bedrooms, family lounge and Yoga terrace, a patio with a perforated stone facade filters the light into the wardrobes and circulations of the private areas. Each room has a bathroom and a private patio attached. The master bedroo