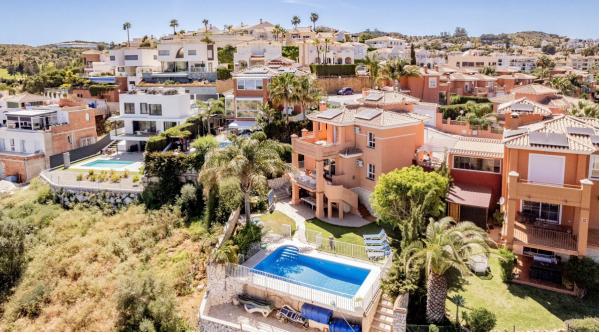

## Sales - House - Fuengirola 669.000€

www.mibgroup.es +34 662 58 96 58 info@mibgroup.es

Ref.-ID: MIBGR4407205

Fuengirola House

Community: 612 EUR / year IBI: 1,000 EUR / year Rubbish: 180 EUR / year

320 m2

630 m2

Casa Pilar is a beautiful villa offering stunning views of the nearby town of Fuengirola and the sparkling waters beyond. This spacious home boasts a generous floor area of 320 square meters, providing plenty of space for you and your loved ones to relax and enjoy. As you step inside, you'll be greeted by the tasteful interior decor and ample natural light, creating a warm and inviting atmosphere. The villa features a private pool, perfect for refreshing dips on hot days, and convenient parking for two cars. The bedrooms are spacious and comfortable, ensuring a peaceful and restful night's sleep. Imagine waking up to the breathtaking view of the surrounding landscape every morning! While not a luxury property, Casa Pilar provides all the amenities you need for comfortable living. The open living and dining areas create a wonderful space for entertaining guests or enjoying family time, and the fully equipped kitchen is ideal for preparing delicious meals. Overall, Casa Pilar is a fantastic option for anyone looking for a spacious and comfortable home, with the added benefit of stunning views of Fuengirola. This is a perfect opportunity to enjoy the best of both worlds, with the peaceful surroundings of Mijas and the vibrant town of Fuengirola just a short drive away.