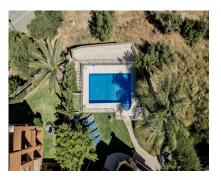

630 m2

Casa Pilar is a beautiful villa offering stunning views of the nearby town of Fuengirola and the sparkling waters beyond. This spacious home boasts a generous floor area of 320 square meters, providing plenty of space for you and your loved ones to relax and enjoy. As you step inside, you'll be greeted by the tasteful interior decor and ample natural light, creating a warm and inviting atmosphere. The villa features a private pool, perfect for refreshing dips on hot days, and convenient parking for two cars. The bedrooms are spacious and comfortable, ensuring a peaceful and restful night's sleep. Imagine waking up to the breathtaking view of the surrounding landscape every morning! While not a luxury property, Casa Pilar provides all the amenities you need for comfortable living. The open living and dining areas create a wonderful space for entertaining guests or enjoying family time, and the fully equipped kitchen is ideal for preparing delicious meals. Overall, Casa Pilar is a fantastic option for anyone looking for a spacious and comfortable home, with the added benefit of stunning views of Fuengirola. This is a perfect opportunity to enjoy the best of both worlds, with the peaceful surroundings of Mijas and the vibrant town of Fuengirola just a short drive away.

✓ Private Terrace

| Setting Close To Shops Close To Town | Orientation South   | Pool Private    |
|--------------------------------------|---------------------|-----------------|
| Kitchen Fully Fitted                 | Garden<br>✓ Private | Parking Private |