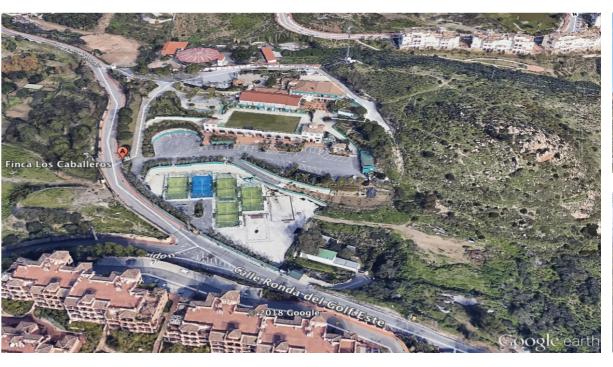

# Sales - Plot - Benalmadena 8.500.000€

www.mibgroup.es +34 662 58 96 58 info@mibgroup.es

Ref.-ID: MIBGR4417516 Benalmadena Plot

16513 m2

Incredible land to build a hotel complex, aparthotel, also ideal as a sports hotel on an existing luxury base. This 16513m² plot has a total buildable area of more than 11500m². With an elegant restaurant and cafe, a paddle tennis club with 5 courts, a children's playground and an indoor playground and several rooms to host different events, it has successfully catered for multiple weddings in a single day. It is a privileged location, a stone's throw from the famous Torrequebrada golf course, designed by the renowned José Gancedo, and just a few minutes from the beautiful sandy beaches of the Costa del Sol. From the prestigious Torrequebrada area you can find in the center of Benalmádena Costa, 8 minutes by car, 20 minutes from Malaga airport and 25 minutes from the center of Marbella. Contact us to find out more about this profitable investment, you won't be disappointed.

## Features

Paddle Tennis
Restaurant On Site

**Garden**✓ Private

Category
Bargain
Golf
Holiday Homes