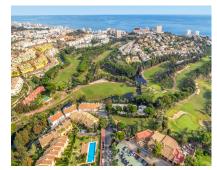

# Sales - Plot - Benalmadena 8.500.000€

www.mibgroup.es +34 662 58 96 58 info@mibgroup.es

Ref.-ID: MIBGR4417516 Benalmadena Plot

16513 m2

Incredible land to build a hotel complex, aparthotel, also ideal as a sports hotel on an existing luxury base. This 16513m² plot has a total buildable area of more than 11500m². With an elegant restaurant and cafe, a paddle tennis club with 5 courts, a children's playground and an indoor playground and several rooms to host different events, it has successfully catered for multiple weddings in a single day. It is a privileged location, a stone's throw from the famous Torrequebrada golf course, designed by the renowned José Gancedo, and just a few minutes from the beautiful sandy beaches of the Costa del Sol. From the prestigious Torrequebrada area you can find in the center of Benalmádena Costa, 8 minutes by car, 20 minutes from Malaga airport and 25 minutes from the center of Marbella. Contact us to find out more about this profitable investment, you won't be disappointed.