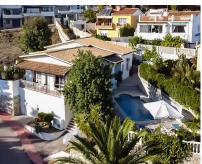

A delightful 4 bedroom, 3.5 bathroom, south facing, detached villa within 300 metres of the centre of Benalmadena Pueblo with panoramic sea and mountain views. The property has been a family home for the last ten years but is now on the market due to the owners wishing to downsize. Mature plot with large barbeque area on the east side of the property with 8m x 4m heated pool. To the west is a large covered terrace and lawn area. A large variety of mature fruit trees, shrubs and palms surround the villa. Due to its orientation the house has sun all day. The property comprises of a large lounge/entrance hall in excess of 70m2, kitchen, dining room, guest toilet. Balcony to the front elevation. To this level there is also a bedroom with built in wardrobes and a shower room ensuite. A staircase of 7 steps takes you to a mezzanine level where there are 2 large bedrooms, with built in wardrobes, sharing a family bathroom. This level then leads to a large master suite in excess of 34m2 comprising of a generous bedroom, dressing room and bathroom. There is a private garage below the property with level access which measures in excess of 130m2 which can accommodate 3 to 4 cars and additionally motorcycles. It would also be possible to accommodate a large motorhome or caravan if the door was enlarged, as the ceiling is in excess of 3.25m high There is a TV room/office/storage room on this level. There is an additional, private off road parking space, Please note access to the property is via a number of steps, however when the property was built a lift shaft was built from the garage to the ground floor making it suitable for a disabled person if a lift were to be installed. Please note the community does not allow short term commercial rentals. Detached Villa, Benalmadena, Costa del Sol. 4 Bedrooms, 4 Bathrooms, Built 352 m². Setting: Close To Shops, Close To Town, Close To Schools, Urbanisation. Orientation: South. Condition: Good. Pool: Private, Heated. Climate Control: Air Conditioning, Hot A/C, Cold A/C, Fireplace.