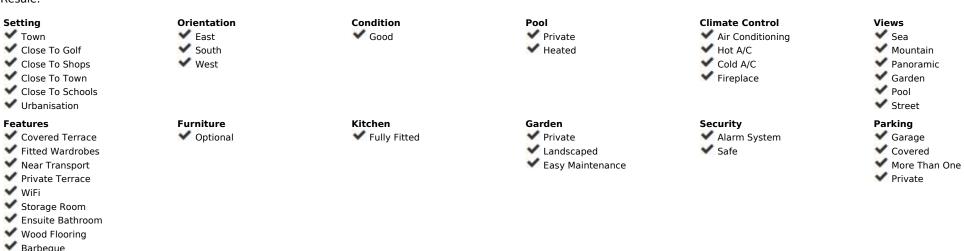

A delightful 4 bedroom, 3.5 bathroom, south facing, detached villa within 300 metres of the centre of Benalmadena Pueblo with panoramic sea and mountain views. The property has been a family home for the last ten years but is now on the market due to the owners wishing to downsize. Mature plot with large barbeque area on the east side of the property with 8m x 4m heated pool. To the west is a large covered terrace and lawn area. A large variety of mature fruit trees, shrubs and palms surround the villa. Due to its orientation the house has sun all day. The property comprises of a large lounge/entrance hall in excess of 70m2, kitchen, dining room, guest toilet. Balcony to the front elevation. To this level there is also a bedroom with built in wardrobes and a shower room ensuite. A staircase of 7 steps takes you to a mezzanine level where there are 2 large bedrooms, with built in wardrobes, sharing a family bathroom. This level then leads to a large master suite in excess of 34m2 comprising of a generous bedroom, dressing room and bathroom. There is a private garage below the property with level access which measures in excess of 130m2 which can accommodate 3 to 4 cars and additionally motorcycles. It would also be possible to accommodate a large motorhome or caravan if the door was enlarged, as the ceiling is in excess of 3.25m high There is a TV room/office/storage room on this level. There is an additional, private off road parking space, Please note access to the property is via a number of steps, however when the property was built a lift shaft was built from the garage to the ground floor making it suitable for a disabled person if a lift were to be installed. Please note the community does not allow short term commercial rentals. Detached Villa, Benalmadena, Costa del Sol. 4 Bedrooms, 4 Bathrooms, Built 352 m². Setting: Close To Shops, Close To Town, Close To Schools, Urbanisation. Orientation: South. Condition: Good. Pool: Private, Heated. Climate Control: Air Conditioning, Hot A/C, Cold A/C, Fireplace.

Near Church
Basement
Fiber Optic
Utilities

Electricity

Telephone

Category
Luxury

Resale