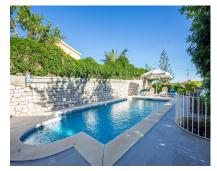

A delightful 4 bedroom, 3.5 bathroom, south facing, detached villa within 300 metres of the centre of Benalmadena Pueblo with panoramic sea and mountain views. The property has been a family home for the last ten years but is now on the market due to the owners wishing to downsize. Mature plot with large barbeque area on the east side of the property with 8m x 4m heated pool. To the west is a large covered terrace and lawn area. A large variety of mature fruit trees, shrubs and palms surround the villa. Due to its orientation the house has sun all day. The property comprises of a large lounge/entrance hall in excess of 70m2, kitchen, dining room, guest toilet. Balcony to the front elevation. To this level there is also a bedroom with built in wardrobes and a shower room ensuite. A staircase of 7 steps takes you to a mezzanine level where there are 2 large bedrooms, with built in wardrobes, sharing a family bathroom. This level then leads to a large master suite in excess of 34m2 comprising of a generous bedroom, dressing room and bathroom. There is a private garage below the property with level access which measures in excess of 130m2 which can accommodate 3 to 4 cars and additionally motorcycles. It would also be possible to accommodate a large motorhome or caravan if the door was enlarged, as the ceiling is in excess of 3.25m high There is a TV room/office/storage room on this level. There is an additional, private off road parking space, Please note access to the property is via a number of steps, however when the property was built a lift shaft was built from the garage to the ground floor making it suitable for a disabled person if a lift were to be installed. Please note the community does not allow short term commercial rentals. Detached Villa, Benalmadena, Costa del Sol. 4 Bedrooms, 4 Bathrooms, Built 352 m². Setting: Close To Shops, Close To Town, Close To Schools, Urbanisation. Orientation: South. Condition: Good. Pool: Private, Heated. Climate Control: Air Conditioning, Hot A/C, Cold A/C, Fireplace.