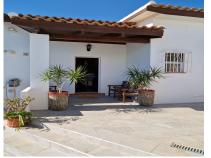

A delightful 4 bedroom, 3.5 bathroom, south facing, detached villa within 300 metres of the centre of Benalmadena Pueblo with panoramic sea and mountain views. The property has been a family home for the last ten years but is now on the market due to the owners wishing to downsize. Mature plot with large barbeque area on the east side of the property with 8m x 4m heated pool. To the west is a large covered terrace and lawn area. A large variety of mature fruit trees, shrubs and palms surround the villa. Due to its orientation the house has sun all day. The property comprises of a large lounge/entrance hall in excess of 70m2, kitchen, dining room, guest toilet. Balcony to the front elevation. To this level there is also a bedroom with built in wardrobes and a shower room ensuite. A staircase of 7 steps takes you to a mezzanine level where there are 2 large bedrooms, with built in wardrobes, sharing a family bathroom. This level then leads to a large master suite in excess of 34m2 comprising of a generous bedroom, dressing room and bathroom. There is a private garage below the property with level access which measures in excess of 130m2 which can accommodate 3 to 4 cars and additionally motorcycles. It would also be possible to accommodate a large motorhome or caravan if the door was enlarged, as the ceiling is in excess of 3.25m high There is a TV room/office/storage room on this level. There is an additional, private off road parking space, Please note access to the property is via a number of steps, however when the property was built a lift shaft was built from the garage to the ground floor making it suitable for a disabled person if a lift were to be installed. Please note the community does not allow short term commercial rentals. Detached Villa, Benalmadena, Costa del Sol. 4 Bedrooms, 4 Bathrooms, Built 352 m². Setting: Close To Shops, Close To Town, Close To Schools, Urbanisation. Orientation: South. Condition: Good. Pool: Private, Heated. Climate Control: Air Conditioning, Hot A/C, Cold A/C, Fireplace.