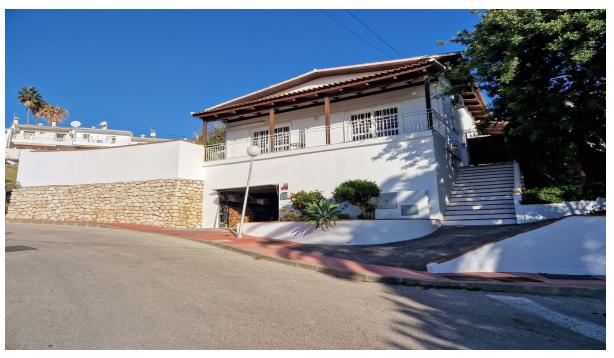

A delightful 4 bedroom, 3.5 bathroom, south facing, detached villa within 300 metres of the centre of Benalmadena Pueblo with panoramic sea and mountain views. The property has been a family home for the last ten years but is now on the market due to the owners wishing to downsize. Mature plot with large barbeque area on the east side of the property with 8m x 4m heated pool. To the west is a large covered terrace and lawn area. A large variety of mature fruit trees, shrubs and palms surround the villa. Due to its orientation the house has sun all day. The property comprises of a large lounge/entrance hall in excess of 70m2, kitchen, dining room, guest toilet. Balcony to the front elevation. To this level there is also a bedroom with built in wardrobes and a shower room ensuite. A staircase of 7 steps takes you to a mezzanine level where there are 2 large bedrooms, with built in wardrobes, sharing a family bathroom. This level then leads to a large master suite in excess of 34m2 comprising of a generous bedroom, dressing room and bathroom. There is a private garage below the property with level access which measures in excess of 130m2 which can accommodate 3 to 4 cars and additionally motorcycles. It would also be possible to accommodate a large motorhome or caravan if the door was enlarged, as the ceiling is in excess of 3.25m high There is a TV room/office/storage room on this level. There is an additional, private off road parking space, Please note access to the property is via a number of steps, however when the property was built a lift shaft was built from the garage to the ground floor making it suitable for a disabled person if a lift were to be installed. Please note the community does not allow short term commercial rentals. Detached Villa, Benalmadena, Costa del Sol. 4 Bedrooms, 4 Bathrooms, Built 352 m². Setting: Close To Shops, Close To Town, Close To Schools, Urbanisation. Orientation: South. Condition: Good. Pool: Private, Heated. Climate Control: Air Conditioning, Hot A/C, Cold A/C, Fireplace.