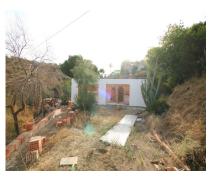

## Sales - Plot - Coín 104.900€

www.mibgroup.es +34 662 58 96 58 info@mibgroup.es

Ref.-ID: MIBGR4425709 Coín Plot

Rubbish: 96 EUR / year

2547 m2

Spectacular rustic plot of 2,520 square meters, with two buildings, water pool and house under restoration. It offers unbeatable views of the valley of guadalhorce and is well located in the area of Cortijo Benitez, just 7 minutes from the center of Coín and a step away from the health center of Coín. It has electricity meter, water from Coín and its own well.