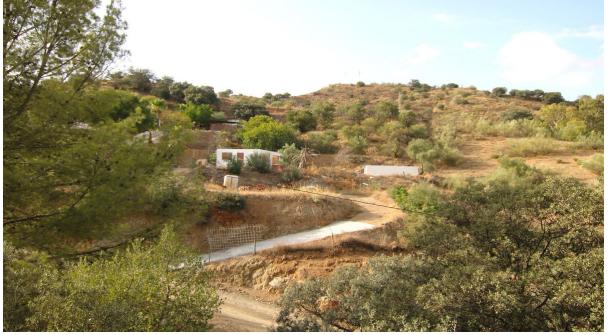

## Sales - Plot - Coín 104.900€

www.mibgroup.es +34 662 58 96 58 info@mibgroup.es

Ref.-ID: MIBGR4425709 Coín Plot

Rubbish: 96 EUR / year

2547 m2

Spectacular rustic plot of 2,520 square meters, with two buildings, water pool and house under restoration. It offers unbeatable views of the valley of guadalhorce and is well located in the area of Cortijo Benitez, just 7 minutes from the center of Coín and a step away from the health center of Coín. It has electricity meter, water from Coín and its own well.