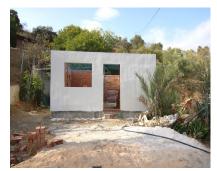

## Sales - Plot - Coín 104.900€

www.mibgroup.es +34 662 58 96 58 info@mibgroup.es

Ref.-ID: MIBGR4425709 Coín Plot

Rubbish: 96 EUR / year

2547 m2

Spectacular rustic plot of 2,520 square meters, with two buildings, water pool and house under restoration. It offers unbeatable views of the valley of guadalhorce and is well located in the area of Cortijo Benitez, just 7 minutes from the center of Coín and a step away from the health center of Coín. It has electricity meter, water from Coín and its own well.