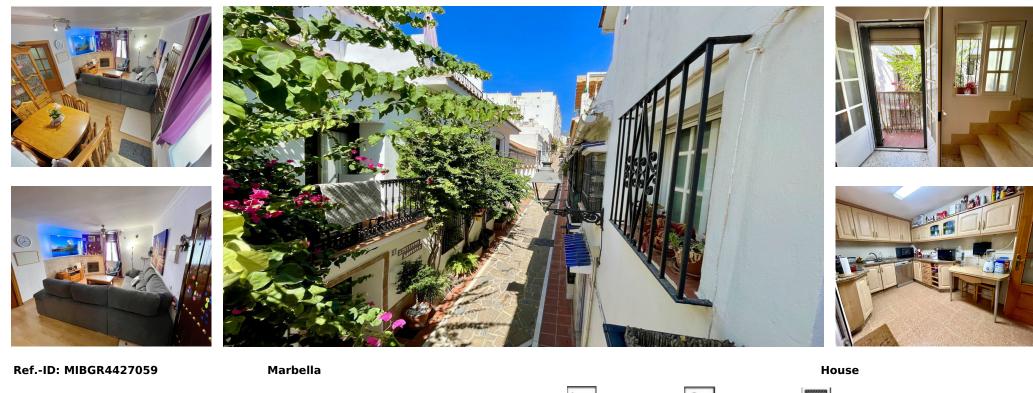

Sales - House - Marbella 640.000€ www.mibgroup.es +34 662 58 96 58 info@mibgroup.es

IBI: 550 EUR / year

Rubbish: 34 EUR / year

For those who think that living in the Old Town of Marbella is a privilege. Beautiful family house with 3 floors plus solarium with 360 degree views. All the advantages of living in the center of the city in a quiet environment very close to all commercial activity but at a sufficient distance from noise, both from bars and vehicles as it is on a only pedestrian street. Corner house with a small covered patio on the ground floor, living room with fireplace, large kitchen and a full bathroom with a bathtub. On the first floor we have large closets in a dressing area, two bedrooms and a modern bathroom with a shower, on the second floor two more bedrooms with the third bathroom. Above this room and via an external staircase, you access the solarium, a very enjoyable place with wide views and ideal for enjoying sunsets and barbecues in an outdoor area. LSC.