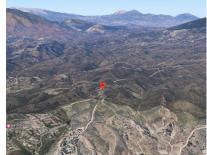

## Sales - Plot - Mijas Golf 195.000€

www.mibgroup.es +34 662 58 96 58 info@mibgroup.es

Mijas Golf Plot

885 m2

Ref.-ID: MIBGR4428838

885m2 plot of land in Loma del Flamenco, an area with great projection near golf courses, surrounded by mountains and nature but with easy access 10 minutes from Fuengirola and 25 from Malaga airport. The orientation of the plot is South-West. Other plots for sale in the same area with different orientations, geography and views: 580m2-[110,000 750m2-[112,000 532m2-[120,000 500m2-[120,000 866m2-[150,000.

Setting
Close To Golf
Close To Forest

Orientation
South West

Views

Mountain

Country