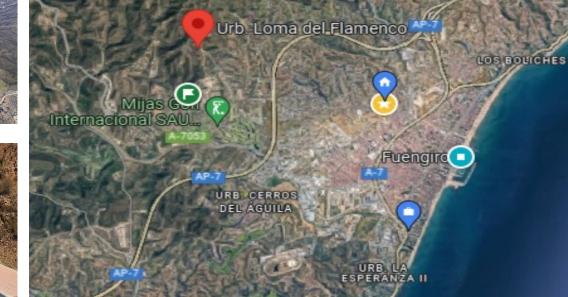

## Sales - Plot - Mijas Golf 195.000€

www.mibgroup.es +34 662 58 96 58 info@mibgroup.es

Mijas Golf Plot

885 m2

Ref.-ID: MIBGR4428838

885m2 plot of land in Loma del Flamenco, an area with great projection near golf courses, surrounded by mountains and nature but with easy access 10 minutes from Fuengirola and 25 from Malaga airport. The orientation of the plot is South-West. Other plots for sale in the same area with different orientations, geography and views: 580m2-[110,000 750m2-[112,000 532m2-[120,000 500m2-[120,000 866m2-[150,000.