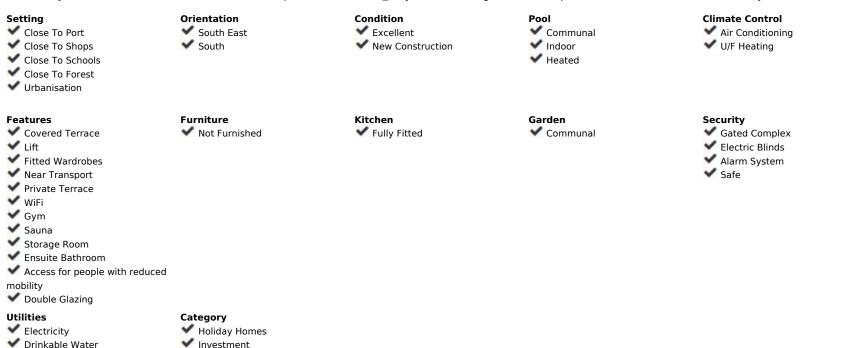

## Sales - Apartment - Benalmadena 1.499.000€

www.mibgroup.es +34 662 58 96 58 info@mibgroup.es

Community: 6,984 EUR / year

Ref.-ID: MIBGR4429807

Benalmadena

The biggest and most exclusive 4 bedroom duplex penthouse in the prestigious Stupa Hills with breath taking sea views is now on sale. This penthouse is a luxurious Sky Villa with its 75m2 living room that opens up to a panoramic sea view. The rest of the penthouses in Stupa Hills have only about 45m2 living room, so this unit is quite something else and perfect for someone who is looking for that extra luxurious space to enjoy with family and friends. Located near the idilic Spanish white washed old town of Benalmadena Pueblo and all its services within walking distance. There is underfloor heating though out the property and economic aerothermia heating and cooling system that can be controlled in each room individually. There is an Italian designer kitchen with an island and water purifying system that enables you to drink the tap water. Big floor tiles and floor to ceiling windows. All the bedrooms are spacious and two of them have bathrooms ensuite. Either of the two bedrooms could be used as the master bedroom. One is located downstairs and has 23m2, the other is massive with 41,25m2 and is located upstairs. There are two more spacious bedrooms, with built in closets, that share a bathroom. Both floors have a terrace with amazing views to the sea. The house is equipped with high quality features, fittings and appliances. There is underfloor heating though out the property and economic aerothermia heating and cooling system that can be controlled in each room individually. There is an Italian designer kitchen with an island and water purifying system that enables you to drink the tap water. Big floor tiles and floor to ceiling windows. The community has outstanding stylish common areas. There are two swimming pools outside and one inside spa pool. There is a sauna and a Turkish hammam as well as a gym and yoga/ exercise room. A supermarket is just next door and a small shopping center with several restaurants only a 400m walk away. The distance to Benalmadena Pueblo us just over a kilometre and you can easi