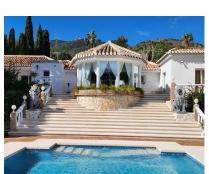

## Sales - House - Benalmadena 12.000.000€

www.mibgroup.es +34 662 58 96 58 info@mibgroup.es

Ref.-ID: MIBGR4438249

Benalmadena

1400 m2

4500 m2

One Level Villa by world-famous architect Frank Lloyd Wright \*. Ideal as a family home for her, him and the children. The villa offers an incredible quality of life, plus a range of leisure, hobbies and sports all under one roof. Excellent location in a quiet residential area on a plot of 4500 m² in Rancho Domingo, Benalmadena. The property consists of : - a main house on one level (approx 650 sqm) with 4 bedrooms ensuite, guest toilet, kitchen, laundry and indoor pool (salt and heated). - small house for nanny or employees with separte Entrance - 2 guest apartments -Gym -Sound studio -Tenniscourt For Carlovers: - air-conditioned garage for 16 cars for storage of Oldtimer - second Garage for 2 Cars - third Garage for Bikes - outside parking spaces inside the property too easily park another 5 cars Garden with different relaxing areas with fountains, outdoor salt water pool,barbeque, playgrounds About Rancho Domingo: designed by the world famous architect Frank Lloyd Wright and his pupil Robert Mosher over the 1950's, is now included in the National Heritage. (Patrimonial Cultural y Histórico) In the height of Benalmadena is one of the more historic and established gated urbanisations on the Costa del Sol, where residents enjoy total privacy. International Schools, Hospital, Golfcources International schools, golf courses, shopping, hospital and the international airport are all within a few minutes' drive.