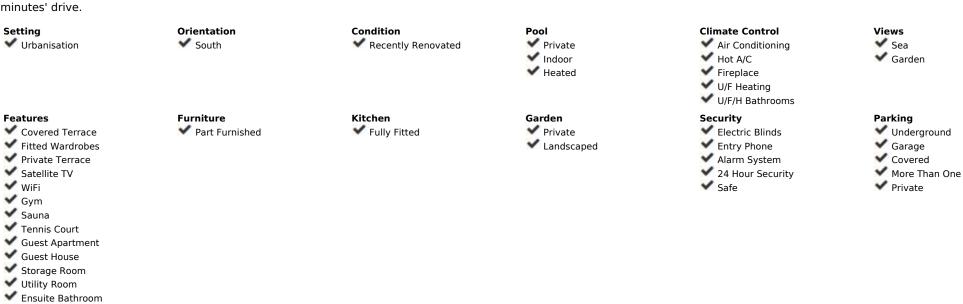

## Sales - House - Benalmadena 12.000.000€

www.mibgroup.es +34 662 58 96 58 info@mibgroup.es

Ref.-ID: MIBGR4438249

Benalmadena

1400 m2

4500 m2

One Level Villa by world-famous architect Frank Lloyd Wright \*. Ideal as a family home for her, him and the children. The villa offers an incredible quality of life, plus a range of leisure, hobbies and sports all under one roof. Excellent location in a quiet residential area on a plot of 4500 m² in Rancho Domingo, Benalmadena. The property consists of : - a main house on one level (approx 650 sqm) with 4 bedrooms ensuite, guest toilet, kitchen, laundry and indoor pool (salt and heated). - small house for nanny or employees with separte Entrance - 2 guest apartments -Gym -Sound studio -Tenniscourt For Carlovers: - air-conditioned garage for 16 cars for storage of Oldtimer - second Garage for 2 Cars - third Garage for Bikes - outside parking spaces inside the property too easily park another 5 cars Garden with different relaxing areas with fountains, outdoor salt water pool,barbeque, playgrounds About Rancho Domingo: designed by the world famous architect Frank Lloyd Wright and his pupil Robert Mosher over the 1950's, is now included in the National Heritage. (Patrimonial Cultural y Histórico) In the height of Benalmadena is one of the more historic and established gated urbanisations on the Costa del Sol, where residents enjoy total privacy. International Schools, Hospital, Golfcources International schools, golf courses, shopping, hospital and the international airport are all within a few minutes' drive.

Wood Flooring
Marble Flooring
Jacuzzi
Barbeque
Double Glazing
Domotics

Staff Accommodation

Photovoltaic solar panelsSolar water heating

Category

Resale

Fiber Optic
Utilities