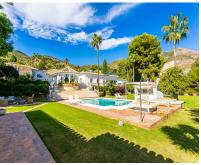

## Sales - House - Benalmadena 12.000.000€

www.mibgroup.es +34 662 58 96 58 info@mibgroup.es

Ref.-ID: MIBGR4438249

Benalmadena

1400 m2

4500 m2

One Level Villa by world-famous architect Frank Lloyd Wright \*. Ideal as a family home for her, him and the children. The villa offers an incredible quality of life, plus a range of leisure, hobbies and sports all under one roof. Excellent location in a quiet residential area on a plot of 4500 m² in Rancho Domingo, Benalmadena. The property consists of : - a main house on one level (approx 650 sqm) with 4 bedrooms ensuite, guest toilet, kitchen, laundry and indoor pool (salt and heated). - small house for nanny or employees with separte Entrance - 2 guest apartments -Gym -Sound studio -Tenniscourt For Carlovers: - air-conditioned garage for 16 cars for storage of Oldtimer - second Garage for 2 Cars - third Garage for Bikes - outside parking spaces inside the property too easily park another 5 cars Garden with different relaxing areas with fountains, outdoor salt water pool,barbeque, playgrounds About Rancho Domingo: designed by the world famous architect Frank Lloyd Wright and his pupil Robert Mosher over the 1950's, is now included in the National Heritage. (Patrimonial Cultural y Histórico) In the height of Benalmadena is one of the more historic and established gated urbanisations on the Costa del Sol, where residents enjoy total privacy. International Schools, Hospital, Golfcources International schools, golf courses, shopping, hospital and the international airport are all within a few minutes' drive.