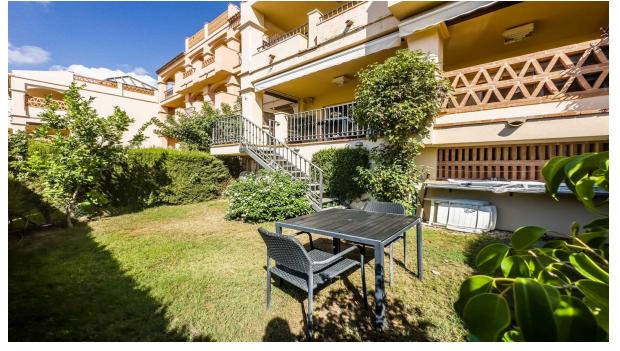

102 m2

**Apartment** 

38 m<sup>2</sup>

Nice apartment from 2008, facing south with 2 bedrooms, 2 bathrooms, one with jacuzzi, fully equipped open kitchen, living room, large terrace with some sea views, own garden, hot and cold air conditioning and built-in wardrobes. Gym in the urbanization. Beautiful exotic gardens with communal pools. Located in one of the best complexes in Benalmàdena Costa, near the beach, next to the paddle tennis club with a restaurant with a large terrace with wonderful views of the mountains. Close to supermarkets, bus stop and Torrequebrada Golf. Furniture and purchase costs are not included in the price. Ground Floor Apartment, Benalmadena, Costa del Sol. 2 Bedrooms, 2 Bathrooms, Built 102 m², Terrace 21 m², Garden/Plot 38 m². Setting: Close To Golf, Close To Schools, Urbanisation. Orientation: South. Condition: Excellent. Pool: Communal. Climate Control: Air Conditioning. Views: Sea, Mountain, Garden. Features: Covered Terrace, Lift, Fitted Wardrobes, Near Transport, Private Terrace, Gym, Storage Room, Utility Room, Ensuite Bathroom, Jacuzzi, Double Glazing. Kitchen: Fully Fitted. Garden: Communal, Private. Security: Gated Complex. Parking: Underground.