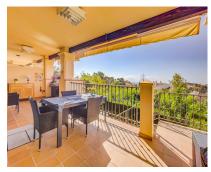

102 m2

**Apartment** 

38 m<sup>2</sup>

Nice apartment from 2008, facing south with 2 bedrooms, 2 bathrooms, one with jacuzzi, fully equipped open kitchen, living room, large terrace with some sea views, own garden, hot and cold air conditioning and built-in wardrobes. Gym in the urbanization. Beautiful exotic gardens with communal pools. Located in one of the best complexes in Benalmàdena Costa, near the beach, next to the paddle tennis club with a restaurant with a large terrace with wonderful views of the mountains. Close to supermarkets, bus stop and Torrequebrada Golf. Furniture and purchase costs are not included in the price. Ground Floor Apartment, Benalmadena, Costa del Sol. 2 Bedrooms, 2 Bathrooms, Built 102 m², Terrace 21 m², Garden/Plot 38 m². Setting: Close To Golf, Close To Schools, Urbanisation. Orientation: South. Condition: Excellent. Pool: Communal. Climate Control: Air Conditioning. Views: Sea, Mountain, Garden. Features: Covered Terrace, Lift, Fitted Wardrobes, Near Transport, Private Terrace, Gym, Storage Room, Utility Room, Ensuite Bathroom, Jacuzzi, Double Glazing. Kitchen: Fully Fitted. Garden: Communal, Private. Security: Gated Complex. Parking: Underground.