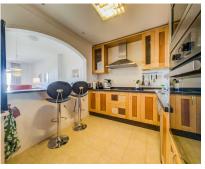

102 m2

**Apartment** 

38 m<sup>2</sup>

Nice apartment from 2008, facing south with 2 bedrooms, 2 bathrooms, one with jacuzzi, fully equipped open kitchen, living room, large terrace with some sea views, own garden, hot and cold air conditioning and built-in wardrobes. Gym in the urbanization. Beautiful exotic gardens with communal pools. Located in one of the best complexes in Benalmàdena Costa, near the beach, next to the paddle tennis club with a restaurant with a large terrace with wonderful views of the mountains. Close to supermarkets, bus stop and Torrequebrada Golf. Furniture and purchase costs are not included in the price. Ground Floor Apartment, Benalmadena, Costa del Sol. 2 Bedrooms, 2 Bathrooms, Built 102 m², Terrace 21 m², Garden/Plot 38 m². Setting: Close To Golf, Close To Schools, Urbanisation. Orientation: South. Condition: Excellent. Pool: Communal. Climate Control: Air Conditioning. Views: Sea, Mountain, Garden. Features: Covered Terrace, Lift, Fitted Wardrobes, Near Transport, Private Terrace, Gym, Storage Room, Utility Room, Ensuite Bathroom, Jacuzzi, Double Glazing. Kitchen: Fully Fitted. Garden: Communal, Private. Security: Gated Complex. Parking: Underground.