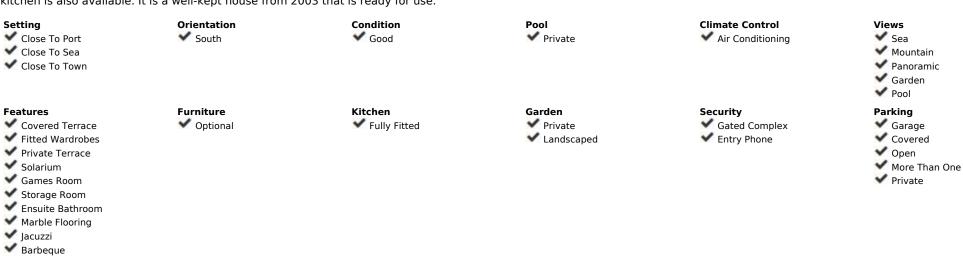

10000 m2

6-Bedroom Detached House with Sea Views in Benalmadena This magnificent house is situated in Benalmádena, Costa del Sol. Benalmádena has a variety of activities so that you can have a good time with your family. For example, Tivoli World is the largest amusement park in the area. Sea Life Aquarium is also a great place to take kids, and the Cable Car will take you to the top of the mountain where you will get stunning views of the Mediterranean and have the chance to see birds in the wild. Puerto Marina is another must-see location that amazes tourists with its exceptional architecture. It has been named 'the best marina in the world.' Additionally, Benalmádena provides a variety of chances for sports enthusiasts. The detached house for sale in Benalmádena is 10 km from Malaga Airport, 20 km from the city center, 43 km from Marbella, and a 10-minute drive from A-7 Main Road. Within 1.5 to 2 hours of driving, Sevilla, Cordoba, Granada, Gibraltar, Tarifa, and Ronda can be reached. The beaches and many amenities may be reached by car in about 5 minutes. There are bars, restaurants, banks, supermarkets, shops, and schools here. Additionally, there is legal permission to add more m² to this large 737 m² house. This house is located on a hillside and makes the most of its location by offering breathtaking views of the Mediterranean and a great level of solitude. It is located on a sizable 10.000 m² land that is divided into two sections: 5000 m² of urban land and another 5000 m² of rural area with a license for horses. The house is a secure property with a gated entry, fenced border, and private road. Fruit trees and a lot of greenery are available. The land is situated in a neighborhood made up primarily of detached houses. It creates an exclusive, very private region with less traffic. The 737 m² detached house has 6 bedrooms, 5 bathrooms, a closed-plan kitchen, a spa, and terraces. This villa has two stories and faces the south. It features a glazed interior patio at the entrance that allows the sun in and makes t