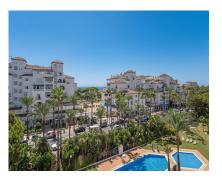

Penthouse Duplex, Puerto Banús, Costa del Sol. 4 Bedrooms, 3 Bathrooms, Built 280 m², Terrace 60 m². Setting: Town, Commercial Area, Beachside, Close To Port, Close To Shops, Close To Sea, Close To Town, Close To Schools, Close To Forest, Close To Marina, Urbanisation. Orientation: East, South, West. Condition: Good. Pool: Communal. Climate Control: Air Conditioning, Hot A/C, Cold A/C. Features: Covered Terrace, Lift, Fitted Wardrobes, Near Transport, Private Terrace, Satellite TV, WiFi, Storage Room, Utility Room, Ensuite Bathroom, Double Glazing. Furniture: Not Furnished. Kitchen: Fully Fitted. Garden: Communal. Security: Gated Complex, Entry Phone, 24 Hour Security. Parking: Garage.