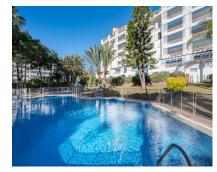

Penthouse Duplex, Puerto Banús, Costa del Sol. 4 Bedrooms, 3 Bathrooms, Built 280 m², Terrace 60 m². Setting: Town, Commercial Area, Beachside, Close To Port, Close To Shops, Close To Sea, Close To Town, Close To Schools, Close To Forest, Close To Marina, Urbanisation. Orientation: East, South, West. Condition: Good. Pool: Communal. Climate Control: Air Conditioning, Hot A/C, Cold A/C. Features: Covered Terrace, Lift, Fitted Wardrobes, Near Transport, Private Terrace, Satellite TV, WiFi, Storage Room, Utility Room, Ensuite Bathroom, Double Glazing. Furniture: Not Furnished. Kitchen: Fully Fitted. Garden: Communal. Security: Gated Complex, Entry Phone, 24 Hour Security. Parking: Garage.