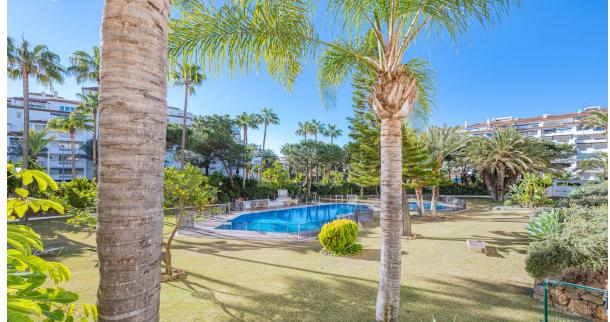

Penthouse Duplex, Puerto Banús, Costa del Sol. 4 Bedrooms, 3 Bathrooms, Built 280 m², Terrace 60 m². Setting: Town, Commercial Area, Beachside, Close To Port, Close To Shops, Close To Sea, Close To Town, Close To Schools, Close To Forest, Close To Marina, Urbanisation. Orientation: East, South, West. Condition: Good. Pool: Communal. Climate Control: Air Conditioning, Hot A/C, Cold A/C. Features: Covered Terrace, Lift, Fitted Wardrobes, Near Transport, Private Terrace, Satellite TV, WiFi, Storage Room, Utility Room, Ensuite Bathroom, Double Glazing. Furniture: Not Furnished. Kitchen: Fully Fitted. Garden: Communal. Security: Gated Complex, Entry Phone, 24 Hour Security. Parking: Garage.