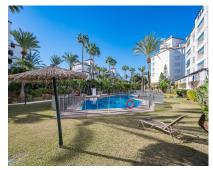

Penthouse Duplex, Puerto Banús, Costa del Sol. 4 Bedrooms, 3 Bathrooms, Built 280 m², Terrace 60 m². Setting: Town, Commercial Area, Beachside, Close To Port, Close To Shops, Close To Sea, Close To Town, Close To Schools, Close To Forest, Close To Marina, Urbanisation. Orientation: East, South, West. Condition: Good. Pool: Communal. Climate Control: Air Conditioning, Hot A/C, Cold A/C. Features: Covered Terrace, Lift, Fitted Wardrobes, Near Transport, Private Terrace, Satellite TV, WiFi, Storage Room, Utility Room, Ensuite Bathroom, Double Glazing. Furniture: Not Furnished. Kitchen: Fully Fitted. Garden: Communal. Security: Gated Complex, Entry Phone, 24 Hour Security. Parking: Garage.