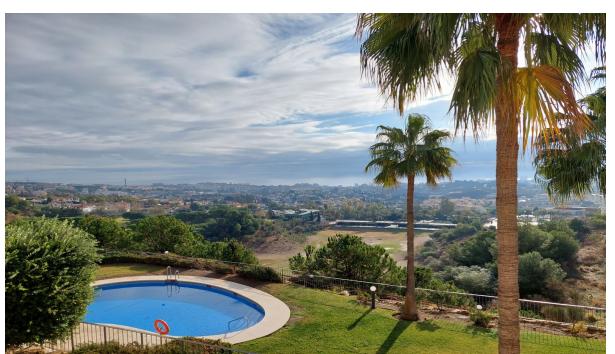

200 m2

**Apartment** 

Great penthouse that stands out for its incredible panoramic views. It has an entrance hall, an independent and fully equipped kitchen, two bedrooms with built-in wardrobes and two bathrooms, one of them en suite. In addition, it has a very bright living-dining room that gives direct access to a 39m2 terrace, ideal for relaxing and enjoying the sun all year round. The penthouse also has a 60m2 solarium on the second floor, which offers various possibilities for use. All rooms are exterior, which guarantees natural light at all times. The property is located in a large private area, with large common areas for walking, two swimming pools and a children's area. In addition, the area is quiet and with quick access to all the necessary services. Two underground parking spaces and a storage room are included in the price. Do not miss this opportunity and contact us to arrange a visit and/or request more information. We inform you that the professional fees of our agency are already included in the sale price, so you do not have to pay any type of management or real estate advice expenses. In compliance with Decree of the Government of Andalusia 218/2005 of October 11, it is reported that notary fees, registration fees, ITP and other expenses inherent to the sale are not included in the price. The information provided is indicative, non-binding and has no contractual value. Said information may have undergone modifications that have not yet been incorporated. We suggest that you contact us to obtain the most recent information and/or confirm the information presented here.