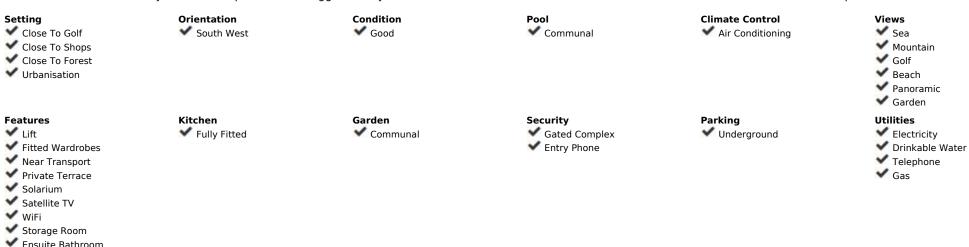

200 m2

**Apartment** 

Great penthouse that stands out for its incredible panoramic views. It has an entrance hall, an independent and fully equipped kitchen, two bedrooms with built-in wardrobes and two bathrooms, one of them en suite. In addition, it has a very bright living-dining room that gives direct access to a 39m2 terrace, ideal for relaxing and enjoying the sun all year round. The penthouse also has a 60m2 solarium on the second floor, which offers various possibilities for use. All rooms are exterior, which guarantees natural light at all times. The property is located in a large private area, with large common areas for walking, two swimming pools and a children's area. In addition, the area is quiet and with quick access to all the necessary services. Two underground parking spaces and a storage room are included in the price. Do not miss this opportunity and contact us to arrange a visit and/or request more information. We inform you that the professional fees of our agency are already included in the sale price, so you do not have to pay any type of management or real estate advice expenses. In compliance with Decree of the Government of Andalusia 218/2005 of October 11, it is reported that notary fees, registration fees, ITP and other expenses inherent to the sale are not included in the price. The information provided is indicative, non-binding and has no contractual value. Said information may have undergone modifications that have not yet been incorporated. We suggest that you contact us to obtain the most recent information and/or confirm the information presented here.