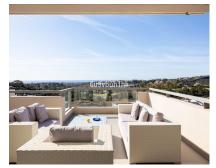

128 m2

This modern 3-bedroom apartment with 3 en-suite bathrooms, a fully equipped kitchen and a large, partially covered terrace of 87m2, facing south, offers fabulous open views of the golf course and surrounding mountains. In addition, the property has a garage space and a spacious storage room for greater convenience, accessible by a lift. 'LOS ARRAYANES GOLF' is a residential complex composed of 78 homes in 9 small buildings of elegant design in an environment surrounded by the Los Arqueros golf course and strategically located in the heart of the new golf valley on the Costa del Sol, a just 15 minutes from Puerto Banús, the beach and the charming town of Benahavís, one of the typical white towns of Andalusia known for its excellent gastronomy. A harmonious fusion of elegant design, panoramic views and a convenient location for those seeking the perfect lifestyle on the Costa del Sol. It has 2 magnificent swimming pools surrounded by large terrace areas and gardens designed by a landscape architect. In addition, it has a spa area that invites you to relax with a heated indoor pool, sauna, steam bath, jacuzzi and gym. Its staggered construction and large terraces allow all homes to have impressive views of the Mediterranean Sea, the mountains and the golf courses. This residential complex provides a perfect lifestyle all year round, conveniently connected to the Ronda and Benahavís roads. Additionally, it is located in proximity to renowned golf courses such as Los Arqueros Golf and Higueral Golf, giving residents access to exceptional experiences. Relevance distances: - Benahavís town: 10 minutes - San Pedro de Alcántara Beach: 10 minutes - Puerto Banús: 15 minutes - Marbella: 20 minutes - Malaga Airport: 45 minutes - Malaga Center: 60 minutes