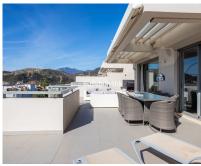

128 m2

This modern 3-bedroom apartment with 3 en-suite bathrooms, a fully equipped kitchen and a large, partially covered terrace of 87m2, facing south, offers fabulous open views of the golf course and surrounding mountains. In addition, the property has a garage space and a spacious storage room for greater convenience, accessible by a lift. 'LOS ARRAYANES GOLF' is a residential complex composed of 78 homes in 9 small buildings of elegant design in an environment surrounded by the Los Arqueros golf course and strategically located in the heart of the new golf valley on the Costa del Sol, a just 15 minutes from Puerto Banús, the beach and the charming town of Benahavís, one of the typical white towns of Andalusia known for its excellent gastronomy. A harmonious fusion of elegant design, panoramic views and a convenient location for those seeking the perfect lifestyle on the Costa del Sol. It has 2 magnificent swimming pools surrounded by large terrace areas and gardens designed by a landscape architect. In addition, it has a spa area that invites you to relax with a heated indoor pool, sauna, steam bath, jacuzzi and gym. Its staggered construction and large terraces allow all homes to have impressive views of the Mediterranean Sea, the mountains and the golf courses. This residential complex provides a perfect lifestyle all year round, conveniently connected to the Ronda and Benahavís roads. Additionally, it is located in proximity to renowned golf courses such as Los Arqueros Golf and Higueral Golf, giving residents access to exceptional experiences. Relevance distances: - Benahavís town: 10 minutes - San Pedro de Alcántara Beach: 10 minutes - Puerto Banús: 15 minutes - Marbella: 20 minutes - Malaga Airport: 45 minutes - Malaga Center: 60 minutes