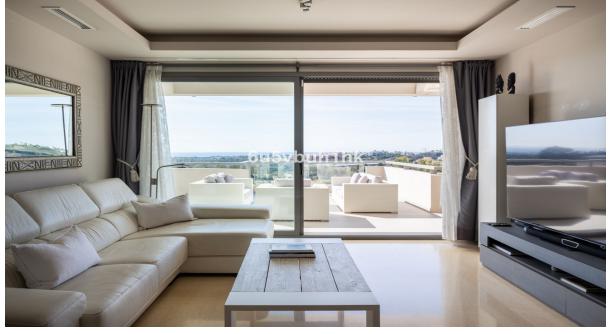

128 m2

This modern 3-bedroom apartment with 3 en-suite bathrooms, a fully equipped kitchen and a large, partially covered terrace of 87m2, facing south, offers fabulous open views of the golf course and surrounding mountains. In addition, the property has a garage space and a spacious storage room for greater convenience, accessible by a lift. 'LOS ARRAYANES GOLF' is a residential complex composed of 78 homes in 9 small buildings of elegant design in an environment surrounded by the Los Arqueros golf course and strategically located in the heart of the new golf valley on the Costa del Sol, a just 15 minutes from Puerto Banús, the beach and the charming town of Benahavís, one of the typical white towns of Andalusia known for its excellent gastronomy. A harmonious fusion of elegant design, panoramic views and a convenient location for those seeking the perfect lifestyle on the Costa del Sol. It has 2 magnificent swimming pools surrounded by large terrace areas and gardens designed by a landscape architect. In addition, it has a spa area that invites you to relax with a heated indoor pool, sauna, steam bath, jacuzzi and gym. Its staggered construction and large terraces allow all homes to have impressive views of the Mediterranean Sea, the mountains and the golf courses. This residential complex provides a perfect lifestyle all year round, conveniently connected to the Ronda and Benahavís roads. Additionally, it is located in proximity to renowned golf courses such as Los Arqueros Golf and Higueral Golf, giving residents access to exceptional experiences. Relevance distances: - Benahavís town: 10 minutes - San Pedro de Alcántara Beach: 10 minutes - Puerto Banús: 15 minutes - Marbella: 20 minutes - Malaga Airport: 45 minutes - Malaga Center: 60 minutes