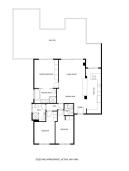

128 m2

This modern 3-bedroom apartment with 3 en-suite bathrooms, a fully equipped kitchen and a large, partially covered terrace of 87m2, facing south, offers fabulous open views of the golf course and surrounding mountains. In addition, the property has a garage space and a spacious storage room for greater convenience, accessible by a lift. 'LOS ARRAYANES GOLF' is a residential complex composed of 78 homes in 9 small buildings of elegant design in an environment surrounded by the Los Arqueros golf course and strategically located in the heart of the new golf valley on the Costa del Sol, a just 15 minutes from Puerto Banús, the beach and the charming town of Benahavís, one of the typical white towns of Andalusia known for its excellent gastronomy. A harmonious fusion of elegant design, panoramic views and a convenient location for those seeking the perfect lifestyle on the Costa del Sol. It has 2 magnificent swimming pools surrounded by large terrace areas and gardens designed by a landscape architect. In addition, it has a spa area that invites you to relax with a heated indoor pool, sauna, steam bath, jacuzzi and gym. Its staggered construction and large terraces allow all homes to have impressive views of the Mediterranean Sea, the mountains and the golf courses. This residential complex provides a perfect lifestyle all year round, conveniently connected to the Ronda and Benahavís roads. Additionally, it is located in proximity to renowned golf courses such as Los Arqueros Golf and Higueral Golf, giving residents access to exceptional experiences. Relevance distances: - Benahavís town: 10 minutes - San Pedro de Alcántara Beach: 10 minutes - Puerto Banús: 15 minutes - Marbella: 20 minutes - Malaga Airport: 45 minutes - Malaga Center: 60 minutes