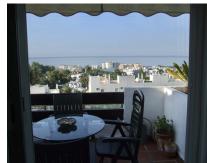

Middle Floor Apartment, Marbella, Costa del Sol. 2 Bedrooms, 2 Bathrooms, Built 125 m², Terrace 12 m². Setting: Town, Close To Golf, Close To Port, Close To Shops, Close To Sea, Close To Town, Close To Schools, Urbanisation. Orientation: South. Condition: Good. Pool: Communal. Climate Control: Air Conditioning. Views: Sea, Panoramic. Features: Lift, Fitted Wardrobes, Private Terrace. Kitchen: Fully Fitted. Garden: Communal. Security: Entry Phone. Parking: Garage, Covered, Communal. Utilities: Electricity, Drinkable Water.

| Setting          | Orientation    | Condition     | Pool        | Climate Control  | Views           |
|------------------|----------------|---------------|-------------|------------------|-----------------|
| <b>✓</b> Town    | <b>✓</b> South | <b>✓</b> Good | Communal    | Air Conditioning | <b>✓</b> Sea    |
| Close To Golf    |                |               |             |                  | Panoramic       |
| Close To Port    |                |               |             |                  |                 |
| Close To Shops   |                |               |             |                  |                 |
| Close To Sea     |                |               |             |                  |                 |
| Close To Town    |                |               |             |                  |                 |
| Close To Schools |                |               |             |                  |                 |
| ✓ Urbanisation   |                |               |             |                  |                 |
| Features         | Kitchen        | Garden        | Security    | Parking          | Utilities       |
| ✓ Lift           | Fully Fitted   | Communal      | Entry Phone | <b>✓</b> Garage  | Electricity     |
| Fitted Wardrobes | · ·            |               | -           | Covered          | Drinkable Water |
| Private Terrace  |                |               |             | Communal         |                 |