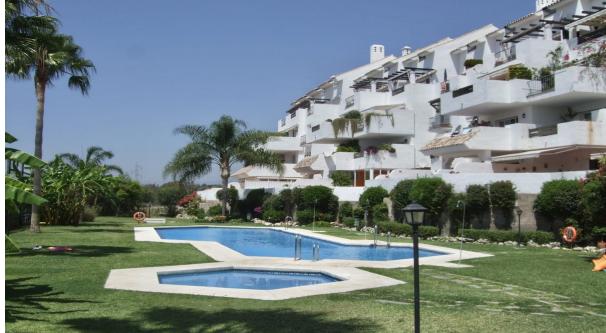

Middle Floor Apartment, Marbella, Costa del Sol. 2 Bedrooms, 2 Bathrooms, Built 125 m², Terrace 12 m². Setting: Town, Close To Golf, Close To Port, Close To Shops, Close To Sea, Close To Town, Close To Schools, Urbanisation. Orientation: South. Condition: Good. Pool: Communal. Climate Control: Air Conditioning. Views: Sea, Panoramic. Features: Lift, Fitted Wardrobes, Private Terrace. Kitchen: Fully Fitted. Garden: Communal. Security: Entry Phone. Parking: Garage, Covered, Communal. Utilities: Electricity, Drinkable Water.

| Setting          | Orientation    | Condition     | Pool        | Climate Control  | Views           |
|------------------|----------------|---------------|-------------|------------------|-----------------|
| <b>✓</b> Town    | <b>✓</b> South | <b>✓</b> Good | Communal    | Air Conditioning | <b>✓</b> Sea    |
| Close To Golf    |                |               |             |                  | Panoramic       |
| Close To Port    |                |               |             |                  |                 |
| Close To Shops   |                |               |             |                  |                 |
| Close To Sea     |                |               |             |                  |                 |
| Close To Town    |                |               |             |                  |                 |
| Close To Schools |                |               |             |                  |                 |
| ✓ Urbanisation   |                |               |             |                  |                 |
| Features         | Kitchen        | Garden        | Security    | Parking          | Utilities       |
| ✓ Lift           | Fully Fitted   | Communal      | Entry Phone | <b>✓</b> Garage  | Electricity     |
| Fitted Wardrobes | · ·            |               | -           | Covered          | Drinkable Water |
| Private Terrace  |                |               |             | Communal         |                 |