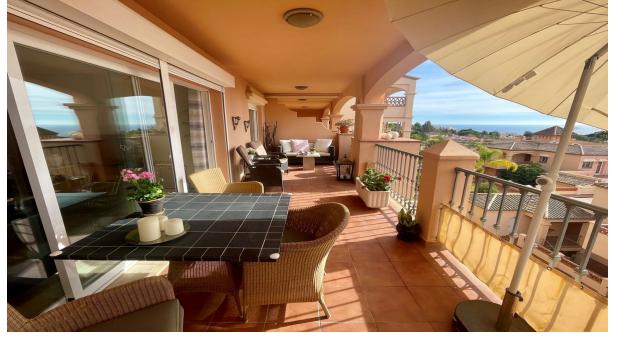

Beautiful top apartment with a great view of both the sea and the mountains. Located in Mediterra, with Torrequebrada Golf as neighbor. Directly opposite Mediterra is a large padel center where there is also a restaurant. The apartment is extremely well maintained and is sold with quality Danish furniture. Master bedroom with ensuite bathroom and access to the terrace. The apartment includes a garage and a storage room. The apartment must be seen!

## Setting Orientation Close To Golf Close To Sea Features Covered Terrace Lift Fitted Wardrobes Gym Storage Room Utilities Category Electricity Close To Golf South Furniture Fully Furnished Fully Furnished Category Resale