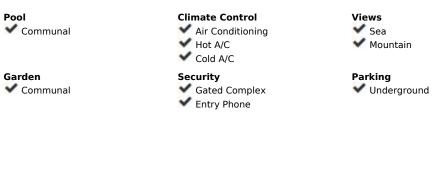

## Setting Orientation Close To Golf Close To Sea Features Covered Terrace Lift Fitted Wardrobes Gym Storage Room Utilities Category Electricity Close To Golf South Furniture Fully Furnished Fully Furnished Category Resale