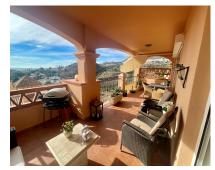

Beautiful top apartment with a great view of both the sea and the mountains. Located in Mediterra, with Torrequebrada Golf as neighbor. Directly opposite Mediterra is a large padel center where there is also a restaurant. The apartment is extremely well maintained and is sold with quality Danish furniture. Master bedroom with ensuite bathroom and access to the terrace. The apartment includes a garage and a storage room. The apartment must be seen!

## Setting Orientation Close To Golf Close To Sea Features Covered Terrace Lift Fitted Wardrobes Gym Storage Room Utilities Category Electricity Close To Golf South Furniture Fully Furnished Fully Furnished Category Resale