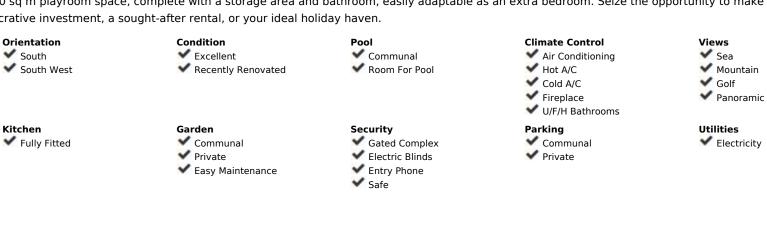

## Sales - House - Estepona 420.000€

www.mibgroup.es +34 662 58 96 58 info@mibgroup.es

Ref.-ID: MIBGR4621654

Estepona

IBI: 1,200 EUR / year

Rubbish: 171 EUR / year

Discover your dream 3/4 bedroom semi-detached haven nestled within Estepona Golf, an exquisite 18-hole course at the base of the majestic Sierra Bermeja Mountain range. Only a swift 5-minute drive from sandy beaches, convenient supermarkets, and bustling shops, with Estepona Marina, the province's third-largest port, just a 10-minute scenic drive away. Not to mention the tranquil allure of Alcazaba Lagoon just a stone's throw with a 5-minute drive! This charming abode boasts breathtaking panoramic vistas of the lush golf greens, sparkling sea, and rugged mountain peaks from its terrace and sun-kissed solarium. Spread across 4 inviting floors, this spacious family retreat welcomes you with a sun-drenched south-facing terrace, a private rear garden, and an artfully designed patio. Step inside to the ground floor entrance, unveiling a dual-aspect kitchen/breakfast room and a convenient bathroom. The inviting sitting room offers access to the serene rear private south-facing garden, an idyllic spot for alfresco dining and entertaining. Ascend to the first floor, where a sumptuous master bedroom awaits with its luxurious en-suite bathroom, expansive walk-in wardrobe, and a serene private terrace. Two additional bedrooms and a stylish bathroom complete this floor. The crowning jewel? A sprawling 78 sq m roof terrace, a sanctuary for soaking in the unparalleled views. For added versatility, the basement unfolds a generous 60 sq m playroom space, complete with a storage area and bathroom, easily adaptable as an extra bedroom. Seize the opportunity to make this your perfect family retreat, a lucrative investment, a sought-after rental, or your ideal holiday haven.