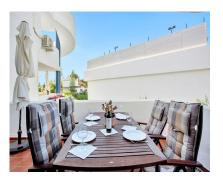

110 m2

This fantastic duplex penthouse is located in the very popular complex ONA CAMPANARIO in the center of Calahonda, an oasis of tranquility yet 2 minutes walking distance to restaurants, shops and 10 minutes walking to the beach. The apartment features an open-plan layout, 3 bedrooms with fitted wardrobes and 2 bathrooms with underfloor heating. There is a lot of outdoor space as the penthouse comes with 3 terraces. On the upper floor you can enjoy a spacious rooftop terrace with outdoor shower, dining area and a sun lounge. The complex features 2 swimming pools, modern gym, sauna and the owner can use also the services of the reception of the complex. This resort is an ideal holiday destination and the apartment has a very high rental potential!