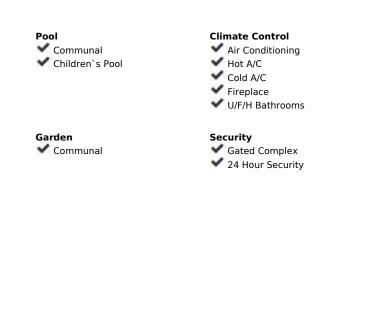

## Setting Orientation **✓** Town South Village South West Close To Golf Close To Shops Close To Sea Urbanisation Features Furniture Covered Terrace ✓ Fully Furnished Fitted Wardrobes ✓ Near Transport Private Terrace Solarium **✓** WiFi **✓** Gym Marble Flooring ✓ 24 Hour Reception Near Church Fiber Optic Category Bargain Golf ✓ Holiday Homes Investment Resale Contemporary

Condition

**✓** Good

Kitchen

Fully Fitted

Views

**✓** Sea

Mountain

Country

Utilities

Electricity

✓ Drinkable Water