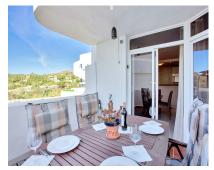

110 m2

This fantastic duplex penthouse is located in the very popular complex ONA CAMPANARIO in the center of Calahonda, an oasis of tranquility yet 2 minutes walking distance to restaurants, shops and 10 minutes walking to the beach. The apartment features an open-plan layout, 3 bedrooms with fitted wardrobes and 2 bathrooms with underfloor heating. There is a lot of outdoor space as the penthouse comes with 3 terraces. On the upper floor you can enjoy a spacious rooftop terrace with outdoor shower, dining area and a sun lounge. The complex features 2 swimming pools, modern gym, sauna and the owner can use also the services of the reception of the complex. This resort is an ideal holiday destination and the apartment has a very high rental potential!