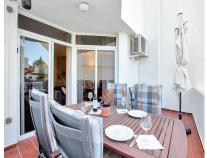

110 m2

This fantastic duplex penthouse is located in the very popular complex ONA CAMPANARIO in the center of Calahonda, an oasis of tranquility yet 2 minutes walking distance to restaurants, shops and 10 minutes walking to the beach. The apartment features an open-plan layout, 3 bedrooms with fitted wardrobes and 2 bathrooms with underfloor heating. There is a lot of outdoor space as the penthouse comes with 3 terraces. On the upper floor you can enjoy a spacious rooftop terrace with outdoor shower, dining area and a sun lounge. The complex features 2 swimming pools, modern gym, sauna and the owner can use also the services of the reception of the complex. This resort is an ideal holiday destination and the apartment has a very high rental potential!