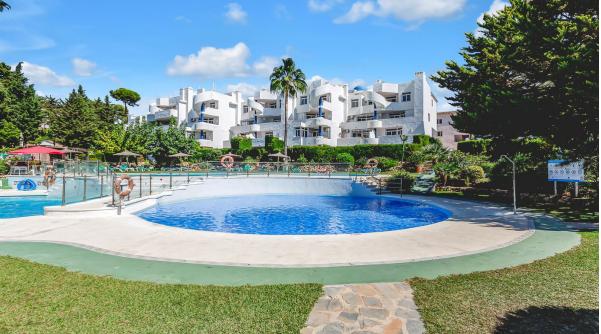

110 m2

This fantastic duplex penthouse is located in the very popular complex ONA CAMPANARIO in the center of Calahonda, an oasis of tranquility yet 2 minutes walking distance to restaurants, shops and 10 minutes walking to the beach. The apartment features an open-plan layout, 3 bedrooms with fitted wardrobes and 2 bathrooms with underfloor heating. There is a lot of outdoor space as the penthouse comes with 3 terraces. On the upper floor you can enjoy a spacious rooftop terrace with outdoor shower, dining area and a sun lounge. The complex features 2 swimming pools, modern gym, sauna and the owner can use also the services of the reception of the complex. This resort is an ideal holiday destination and the apartment has a very high rental potential!