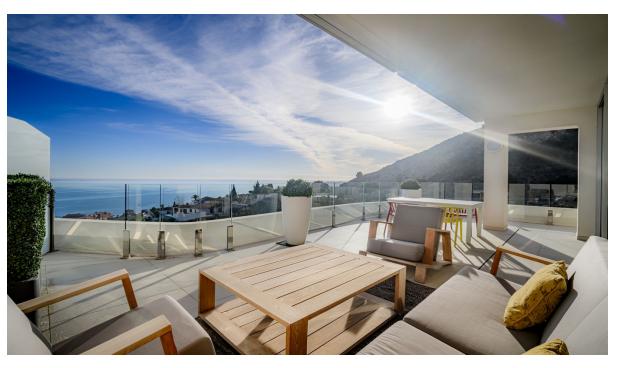

Rubbish: 90 EUR / year

Discover the duplex corner penthouse of your dreams with panoramic views of the sea, the the port of Fuengirola and all the way to Gibraltar. Imagine waking up every morning surrounded by the serenity of the sea, view all the way to Gibraltar, and the spirituality of the Benalmádena stupa. This extraordinary penthouse on the Costa del Sol is more than just a property; it's a life experience that embraces nature and culture in a sublime embrace. Upon entering this magnificent penthouse, you will be greeted by a spacious and bright livingroom that will give you the first glimpse of what is to come. The main floor is an open space that combines a luxuriously appointed living room, a spacious dining room and a designer kitchen with state-of-the-art appliances. Large windows span the entire length of this floor, allowing natural light to flood the space and offer you panoramic views of the surrounding landscape. From this floor, you can access the large corner terrace where you can relax eat BBQ while admiring the horizon and feeling as if you were floating in the air.On this level you will find 2 bedrooms and 2 bathrooms.above the Livingroom is The master suite an oasis of tranquility, with its own private balcony and terrace where you can enjoy a morning coffee or a glass of wine at sunset. The en-suite bathroom with luxury finishes and a separate shower. Penthouse comes with a underground garage and storage must see!!!

Electric Blinds

Views

✓ Sea

✓ Port

Parking

Private

Underground