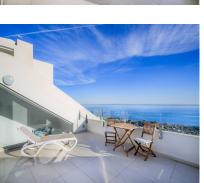

Rubbish: 90 EUR / year

Discover the duplex corner penthouse of your dreams with panoramic views of the sea, the the port of Fuengirola and all the way to Gibraltar. Imagine waking up every morning surrounded by the serenity of the sea, view all the way to Gibraltar, and the spirituality of the Benalmádena stupa. This extraordinary penthouse on the Costa del Sol is more than just a property; it's a life experience that embraces nature and culture in a sublime embrace. Upon entering this magnificent penthouse, you will be greeted by a spacious and bright livingroom that will give you the first glimpse of what is to come. The main floor is an open space that combines a luxuriously appointed living room, a spacious dining room and a designer kitchen with state-of-the-art appliances. Large windows span the entire length of this floor, allowing natural light to flood the space and offer you panoramic views of the surrounding landscape. From this floor, you can access the large corner terrace where you can relax eat BBQ while admiring the horizon and feeling as if you were floating in the air.On this level you will find 2 bedrooms and 2 bathrooms.above the Livingroom is The master suite an oasis of tranquility, with its own private balcony and terrace where you can enjoy a morning coffee or a glass of wine at sunset. The en-suite bathroom with luxury finishes and a separate shower. Penthouse comes with a underground garage and storage must see!!!

Electric Blinds

Views

✓ Sea

✓ Port

Parking

Private

Underground