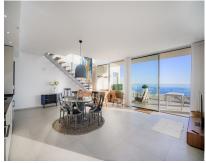

Rubbish: 90 EUR / year

Discover the duplex corner penthouse of your dreams with panoramic views of the sea, the the port of Fuengirola and all the way to Gibraltar. Imagine waking up every morning surrounded by the serenity of the sea, view all the way to Gibraltar, and the spirituality of the Benalmádena stupa. This extraordinary penthouse on the Costa del Sol is more than just a property; it's a life experience that embraces nature and culture in a sublime embrace. Upon entering this magnificent penthouse, you will be greeted by a spacious and bright livingroom that will give you the first glimpse of what is to come. The main floor is an open space that combines a luxuriously appointed living room, a spacious dining room and a designer kitchen with state-of-the-art appliances. Large windows span the entire length of this floor, allowing natural light to flood the space and offer you panoramic views of the surrounding landscape. From this floor, you can access the large corner terrace where you can relax eat BBQ while admiring the horizon and feeling as if you were floating in the air.On this level you will find 2 bedrooms and 2 bathrooms.above the Livingroom is The master suite an oasis of tranquility, with its own private balcony and terrace where you can enjoy a morning coffee or a glass of wine at sunset. The en-suite bathroom with luxury finishes and a separate shower. Penthouse comes with a underground garage and storage must see!!!