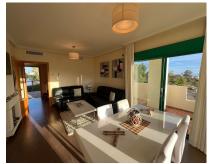

178 m2

**Apartment** 

Welcome to this beautiful penthouse in Monte Selwo, an area celebrated for its panoramic views of the mountains and the sea. The property enjoys a favorable southwest orientation, ensuring it basks in sunlight all day long, making it a bright and warm home. Upon entry, you are introduced to a generously sized, fully-equipped kitchen that opens up to a vast living space. This area is perfectly arranged to include a dining section, ideal for hosting dinners or enjoying quiet meals at home. Additionally, a convenient guest toilet is located on the first floor, adding to the practical layout of the apartment. One of the standout features of this penthouse is its extensive terrace space. These terraces are not just large but are designed to enhance the joy of outdoor living in the Costa del Sol, providing ample room for relaxation, entertainment, or simply soaking in the stunning surroundings. Moving to the second floor, you will find two well-appointed bedrooms. Each bedroom has the luxury of direct access to a large terrace, offering private outdoor space to start your day with a breath of fresh air or unwind in the evenings. Complementing these bedrooms are two full bathrooms, ensuring convenience and privacy for residents and guests alike. The community surrounding the penthouse is a reflection of meticulous care and attention to detail, boasting beautiful gardens that create a serene and inviting atmosphere. The inclusion of a swimming pool offers a refreshing escape from the warmth of the Spanish sun, all within the well-kept grounds of the complex. This penthouse not only promises a home with breathtaking views and luxurious outdoor living spaces but also situates you in a well-maintained community that enhances the quality of life for its residents.