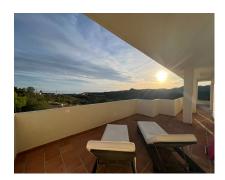

178 m2

**Apartment** 

Welcome to this beautiful penthouse in Monte Selwo, an area celebrated for its panoramic views of the mountains and the sea. The property enjoys a favorable southwest orientation, ensuring it basks in sunlight all day long, making it a bright and warm home. Upon entry, you are introduced to a generously sized, fully-equipped kitchen that opens up to a vast living space. This area is perfectly arranged to include a dining section, ideal for hosting dinners or enjoying quiet meals at home. Additionally, a convenient guest toilet is located on the first floor, adding to the practical layout of the apartment. One of the standout features of this penthouse is its extensive terrace space. These terraces are not just large but are designed to enhance the joy of outdoor living in the Costa del Sol, providing ample room for relaxation, entertainment, or simply soaking in the stunning surroundings. Moving to the second floor, you will find two well-appointed bedrooms. Each bedroom has the luxury of direct access to a large terrace, offering private outdoor space to start your day with a breath of fresh air or unwind in the evenings. Complementing these bedrooms are two full bathrooms, ensuring convenience and privacy for residents and guests alike. The community surrounding the penthouse is a reflection of meticulous care and attention to detail, boasting beautiful gardens that create a serene and inviting atmosphere. The inclusion of a swimming pool offers a refreshing escape from the warmth of the Spanish sun, all within the well-kept grounds of the complex. This penthouse not only promises a home with breathtaking views and luxurious outdoor living spaces but also situates you in a well-maintained community that enhances the quality of life for its residents.