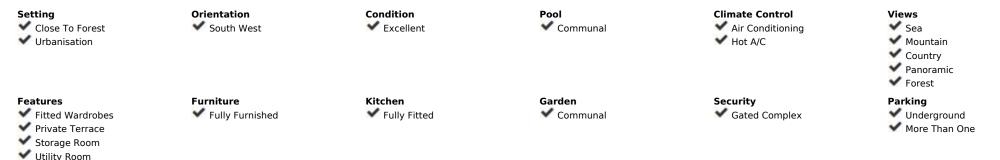

178 m2

**Apartment** 

Welcome to this beautiful penthouse in Monte Selwo, an area celebrated for its panoramic views of the mountains and the sea. The property enjoys a favorable southwest orientation, ensuring it basks in sunlight all day long, making it a bright and warm home. Upon entry, you are introduced to a generously sized, fully-equipped kitchen that opens up to a vast living space. This area is perfectly arranged to include a dining section, ideal for hosting dinners or enjoying quiet meals at home. Additionally, a convenient guest toilet is located on the first floor, adding to the practical layout of the apartment. One of the standout features of this penthouse is its extensive terrace space. These terraces are not just large but are designed to enhance the joy of outdoor living in the Costa del Sol, providing ample room for relaxation, entertainment, or simply soaking in the stunning surroundings. Moving to the second floor, you will find two well-appointed bedrooms. Each bedroom has the luxury of direct access to a large terrace, offering private outdoor space to start your day with a breath of fresh air or unwind in the evenings. Complementing these bedrooms are two full bathrooms, ensuring convenience and privacy for residents and guests alike. The community surrounding the penthouse is a reflection of meticulous care and attention to detail, boasting beautiful gardens that create a serene and inviting atmosphere. The inclusion of a swimming pool offers a refreshing escape from the warmth of the Spanish sun, all within the well-kept grounds of the complex. This penthouse not only promises a home with breathtaking views and luxurious outdoor living spaces but also situates you in a well-maintained community that enhances the quality of life for its residents.