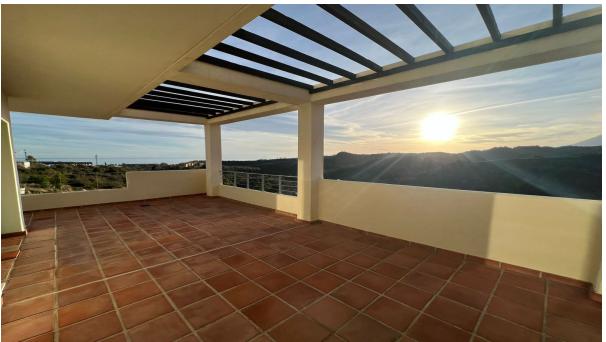

178 m2

**Apartment** 

Welcome to this beautiful penthouse in Monte Selwo, an area celebrated for its panoramic views of the mountains and the sea. The property enjoys a favorable southwest orientation, ensuring it basks in sunlight all day long, making it a bright and warm home. Upon entry, you are introduced to a generously sized, fully-equipped kitchen that opens up to a vast living space. This area is perfectly arranged to include a dining section, ideal for hosting dinners or enjoying quiet meals at home. Additionally, a convenient guest toilet is located on the first floor, adding to the practical layout of the apartment. One of the standout features of this penthouse is its extensive terrace space. These terraces are not just large but are designed to enhance the joy of outdoor living in the Costa del Sol, providing ample room for relaxation, entertainment, or simply soaking in the stunning surroundings. Moving to the second floor, you will find two well-appointed bedrooms. Each bedroom has the luxury of direct access to a large terrace, offering private outdoor space to start your day with a breath of fresh air or unwind in the evenings. Complementing these bedrooms are two full bathrooms, ensuring convenience and privacy for residents and guests alike. The community surrounding the penthouse is a reflection of meticulous care and attention to detail, boasting beautiful gardens that create a serene and inviting atmosphere. The inclusion of a swimming pool offers a refreshing escape from the warmth of the Spanish sun, all within the well-kept grounds of the complex. This penthouse not only promises a home with breathtaking views and luxurious outdoor living spaces but also situates you in a well-maintained community that enhances the quality of life for its residents.