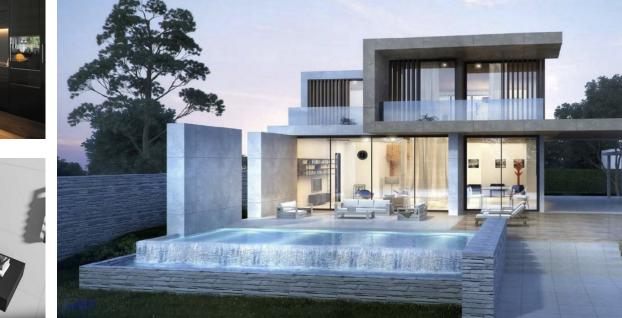

Sales - House - Estepona 1.395.000€ www.mibgroup.es +34 662 58 96 58 info@mibgroup.es

5

Ref.-ID: MIBGR4637494

5

405 m2

1300 m2

OFF-PLAN ECOLOGICAL CONTEMPORARY VILLA - KEY-IN-HAND in Valle Romano with sea views. Consisting out of; ground floor, entrance hall, guest toilet, open plan living/dining area with a fully fitted kitchen, master bedroom with ensuite bathroom and dressing, covered carport for 3 car, 2 further bedrooms each with their ensuite bathroom. Pictures of the kitchens and bathrooms are just examples final choice will be that of the client within the offered possibilities! Example of some of the specifications, - Interior and exterior floor tiles from GRESPANIA 600x600 – 800x800 - 1200x1200 (Colour and size to choose) - Bathroom walls with COVERLAM plates (GRESPANIA) 2700X1200 (Colour to choose) - Bathrooms from ROCA or similar - Aerothermia/airconditioning - Underfloor electric heating in the bathrooms - Underfloor heating in the living room - Ceiling high windows with a sunken track, 4+4/chamber/5+5 - Ceiling high and 1-meter-wide interior doors - Ceiling high pivot door and 1,30 wide - Fully fitted kitchen - White goods from Bosch or similar - 15 solar panels - Car charger Optional - Full kitchen from COVERLAM with aluminum frame doors (Price on request) - Full basement/garage/games room, extra bedroom and bathroom (Price on request) We are a construction company, Key-in-Hand, that can design and construct any possibility you can think of. If you do not see a design of us that you like we design a totally new villa for you according to your ideas and input. Although we prefer to construct ecological building, we can construct from traditional construction to ecological constructions it all depends on you. INCLUDED - Plot - Basic & technical architects project - Construction licenses - Full construction