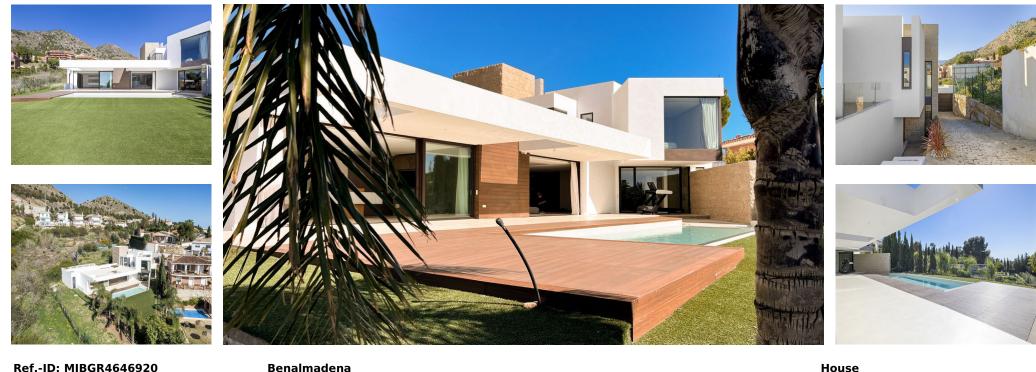

Sales - House - Benalmadena 2.300.000€

www.mibgroup.es +34 662 58 96 58 info@mibgroup.es

804 m2

Introducing a captivating Villa, nestled in the picturesque area of La Capellanía, Benalmadena. A villa with 3- bedrooms featuring an infinity swimmingpool, gym, indoor parking and an open floor plan connecting the living room and kitchen. Enjoy breathtaking panoramic views of the sea and mountains. The master bedroom, conveniently located on the same floor as the living room, provides a luxurious living experience. This property is within walking distance to restaurants, offering both comfort and convenience in a pituresque setting.