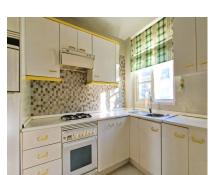

Located in the urbanization of Atalaya del Golf, this duplex penthouse offers exceptional potential to become a unique and personalized home. Its strategic location close to the beach and San Pedro de Alcantara makes it a priceless opportunity. Upon entering the apartment, you are greeted by a spacious and bright living-dining room, providing a cozy and versatile space to relax and enjoy gatherings with family or friends. The separate kitchen, although in need of renovation, offers a functional design and the ability to create a modern, custom-equipped space. The main floor houses two generous bedrooms and two full bathrooms, one of which is integrated into the master bedroom, providing additional privacy and comfort. The current layout can be adjusted to maximize space and accommodate individual needs. In addition, a lovely small terrace is located on this floor which, although modest in size, provides an outdoor space to enjoy the breeze and surrounding views. The real attraction of this duplex penthouse is found on the top floor, where a large solarium is located. This area offers a blank canvas for creativity and customization. With panoramic views and a tranquil setting, the solarium is the perfect place to create an outdoor oasis. The possibility of installing an outdoor kitchen along with a barbecue area and pergola here would provide an idyllic space to enjoy the outdoors, relax or entertain guests while enjoying the region's sunny climate. In summary, this duplex penthouse, although in need of renovation, offers great potential to become a spectacular home in a prime location. The combination of the top floor, the solarium and the possibility of creating an outdoor kitchen with barbecue area and pergola on the terrace make it a unique opportunity in Atalaya del Golf.