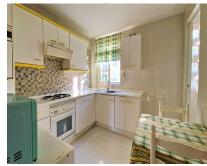

Located in the urbanization of Atalaya del Golf, this duplex penthouse offers exceptional potential to become a unique and personalized home. Its strategic location close to the beach and San Pedro de Alcantara makes it a priceless opportunity. Upon entering the apartment, you are greeted by a spacious and bright living-dining room, providing a cozy and versatile space to relax and enjoy gatherings with family or friends. The separate kitchen, although in need of renovation, offers a functional design and the ability to create a modern, custom-equipped space. The main floor houses two generous bedrooms and two full bathrooms, one of which is integrated into the master bedroom, providing additional privacy and comfort. The current layout can be adjusted to maximize space and accommodate individual needs. In addition, a lovely small terrace is located on this floor which, although modest in size, provides an outdoor space to enjoy the breeze and surrounding views. The real attraction of this duplex penthouse is found on the top floor, where a large solarium is located. This area offers a blank canvas for creativity and customization. With panoramic views and a tranquil setting, the solarium is the perfect place to create an outdoor oasis. The possibility of installing an outdoor kitchen along with a barbecue area and pergola here would provide an idyllic space to enjoy the outdoors, relax or entertain guests while enjoying the region's sunny climate. In summary, this duplex penthouse, although in need of renovation, offers great potential to become a spectacular home in a prime location. The combination of the top floor, the solarium and the possibility of creating an outdoor kitchen with barbecue area and pergola on the terrace make it a unique opportunity in Atalaya del Golf.