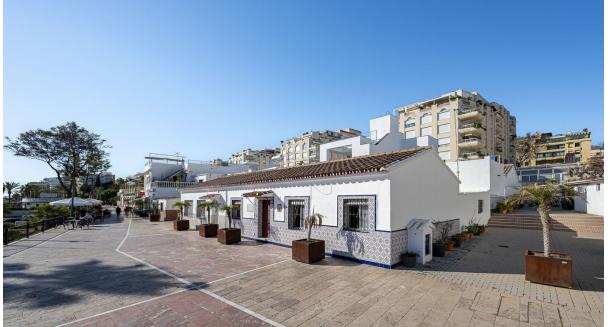

112 m2

House

112 m2

UNIQUE PROPERTY An extraordinary and unique property to design to your own taste and preferences, perfectly located in front of the promenade, in the Puerto Pesquero, in the centre of Marbella and 1 minute from the Bajadilla Beach. The property has the possibility of extension and it is possible to build ground floor + 1 + attic 7 m and roof terrace. Buildability 1,20% and occupancy 80%. For more information please contact us.