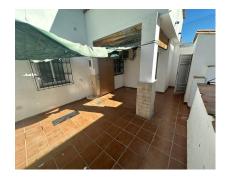

125 m2

House in Estepona east in Atalaya complex. 100% mortgage is offered for this property for EU + UK citizens. Constructed area of 125m2 on 2 floors with 1 terrace on the ground floor and 1 terrace on the first floor. Living room, kitchen with dining room, 2 large bedrooms and 2 bathrooms, storage room in the house and next to the terrace, small garden. Unbeatable location! 5 minutes from Puerto Banús and a short distance from the shops and the beach. Features: Hot/cold air conditioning, bars, double glazed windows, modern fitted kitchen, 2 terraces, 2 storage rooms, blinds on the windows. Gated complex with communal garden and 2 swimming pools.