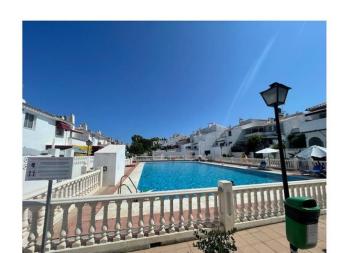

125 m2

House in Estepona east in Atalaya complex. 100% mortgage is offered for this property for EU + UK citizens. Constructed area of 125m2 on 2 floors with 1 terrace on the ground floor and 1 terrace on the first floor. Living room, kitchen with dining room, 2 large bedrooms and 2 bathrooms, storage room in the house and next to the terrace, small garden. Unbeatable location! 5 minutes from Puerto Banús and a short distance from the shops and the beach. Features: Hot/cold air conditioning, bars, double glazed windows, modern fitted kitchen, 2 terraces, 2 storage rooms, blinds on the windows. Gated complex with communal garden and 2 swimming pools.