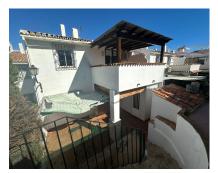

125 m2

House in Estepona east in Atalaya complex. 100% mortgage is offered for this property for EU + UK citizens. Constructed area of 125m2 on 2 floors with 1 terrace on the ground floor and 1 terrace on the first floor. Living room, kitchen with dining room, 2 large bedrooms and 2 bathrooms, storage room in the house and next to the terrace, small garden. Unbeatable location! 5 minutes from Puerto Banús and a short distance from the shops and the beach. Features: Hot/cold air conditioning, bars, double glazed windows, modern fitted kitchen, 2 terraces, 2 storage rooms, blinds on the windows. Gated complex with communal garden and 2 swimming pools.