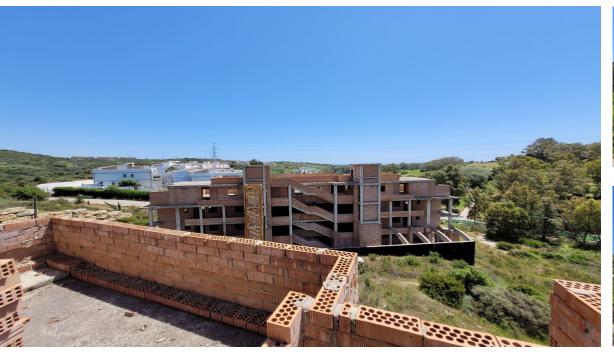

Sales - Plot - Estepona 12.213.632€ www.mibgroup.es +34 662 58 96 58 info@mibgroup.es

Ref.-ID: MIBGR4671121 Estepona Plot

50793 m2

87032 m2

Development land with constructed buildings situated on the golf course of Estepona with a land total size of just under 108.000,00M2, with a build allowance to construct a total of 593 apartments plus commercial buildings. This ideally located land is situated in the heart of Estepona golf and is made up of a total of 8 parcels of land all of which have planning under PM-3 and CA-5, with the allowance to construct PB+2 and PB+4. Each parcel of land is broken down into sectors or phases with each sector giving an allowance of properties to be built, ranging from 49 apartments in one sector to 274 apartments in another. The current structures in place consist of a total of 128 apartments, these units already have division horizontal and are on separate nota simples. It is possible to modify the structures and apply for the new licence to complete the buildings. The land is ideally located in a south west orientation with the infrastructure already in place, this is a great development opportunity within one of the Costa del Sols most up and coming areas of Estepona. Contact us now for further details.