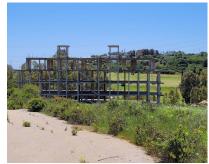

Sales - Plot - Estepona 12.213.632€ www.mibgroup.es +34 662 58 96 58 info@mibgroup.es

Ref.-ID: MIBGR4671121 Estepona Plot

50793 m2

87032 m2

Development land with constructed buildings situated on the golf course of Estepona with a land total size of just under 108.000,00M2, with a build allowance to construct a total of 593 apartments plus commercial buildings. This ideally located land is situated in the heart of Estepona golf and is made up of a total of 8 parcels of land all of which have planning under PM-3 and CA-5, with the allowance to construct PB+2 and PB+4. Each parcel of land is broken down into sectors or phases with each sector giving an allowance of properties to be built, ranging from 49 apartments in one sector to 274 apartments in another. The current structures in place consist of a total of 128 apartments, these units already have division horizontal and are on separate nota simples. It is possible to modify the structures and apply for the new licence to complete the buildings. The land is ideally located in a south west orientation with the infrastructure already in place, this is a great development opportunity within one of the Costa del Sols most up and coming areas of Estepona. Contact us now for further details.