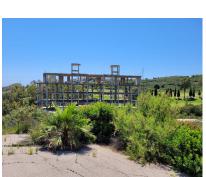

Sales - Plot - Estepona 12.213.632€ www.mibgroup.es +34 662 58 96 58 info@mibgroup.es

Ref.-ID: MIBGR4671121 Estepona Plot

50793 m2

87032 m2

Development land with constructed buildings situated on the golf course of Estepona with a land total size of just under 108.000,00M2, with a build allowance to construct a total of 593 apartments plus commercial buildings. This ideally located land is situated in the heart of Estepona golf and is made up of a total of 8 parcels of land all of which have planning under PM-3 and CA-5, with the allowance to construct PB+2 and PB+4. Each parcel of land is broken down into sectors or phases with each sector giving an allowance of properties to be built, ranging from 49 apartments in one sector to 274 apartments in another. The current structures in place consist of a total of 128 apartments, these units already have division horizontal and are on separate nota simples. It is possible to modify the structures and apply for the new licence to complete the buildings. The land is ideally located in a south west orientation with the infrastructure already in place, this is a great development opportunity within one of the Costa del Sols most up and coming areas of Estepona. Contact us now for further details.