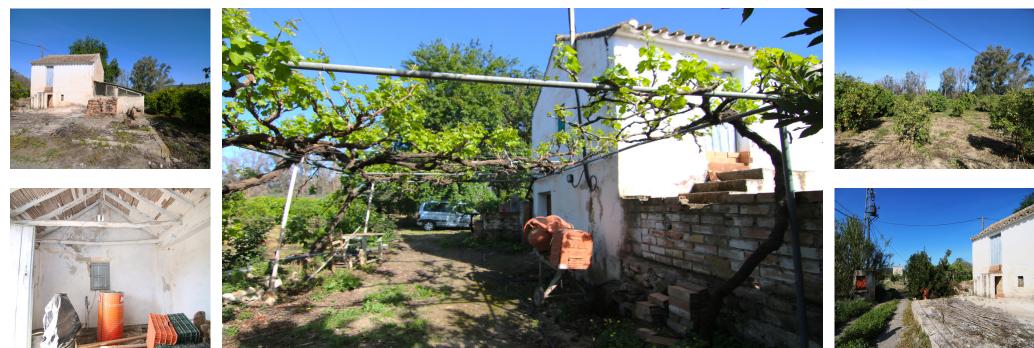

Sales - Plot - Coín 139.000€ www.mibgroup.es +34 662 58 96 58 info@mibgroup.es

Ref.-ID: MIBGR4706311

Coín

Plot

IBI: 39 EUR / year

NICE LAND WITH HOUSE IN COIN HAS 4.389 M2, GOOD ACCESS ASPHALTED ROAD EXCEPT THE LAST KILOMETRE, WITH FRUIT TREES LIKE MANDARINS, ORANGE TREES, VINES.... GOOD VIEWS, CLEAR AND QUIET AREA WITH VIEWS TO RIO GRANDE. IT HAS A BUILDING FROM 1955 OF 71 METERS AS A WAREHOUSE. THE PROPERTY HAS TWO WATER WELLS, ELECTRICITY, SEVERAL ACCESS ROADS. IT IS NOT FENCED. POSSIBILITY TO RENOVATE IT AND HAVE A NICE PROPERTY WITH LAND.