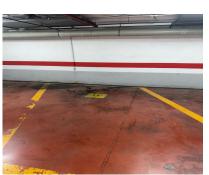

## Sales - Commercial - Marbella 53.000€

www.mibgroup.es +34 662 58 96 58 info@mibgroup.es

Marbella

Commercial

Community: 2,700 EUR / year

Ref.-ID: MIBGR4707265

IBI: 279 EUR / year

Three parking spaces located close to Playa de la Fontanilla in Marbella. They can be purchased only together. The parking spaces are adjacent (numbers 9, 10 & 11). The strategic location provides quick and easy access to Marbella center, the beach, and the promenade, offering a comfortable and stylish lifestyle. Additionally, the building features high-end amenities, including a surveillance system with cameras and access control, a 24-hour concierge, and continuous access with a remote control. The added convenience of car wash services is also available. These parking spaces not only stand out for their size but also for their luxurious surroundings and nearby amenities. Within a few minutes' walk, prestigious private schools such as the British International School and Swans International School can be found. Well-known supermarkets, such as El Corte Inglés, are conveniently located, facilitating daily shopping. For those concerned about physical well-being, the Plaza del Mar Wellness Center offers two pools, a sauna, a spa, fitness rooms, and group activities, along with a physiotherapy unit. Note: maximum height of the parking space is 1,85 m Community fees per parking: 75 mes (225 for three) The price for three parking spaces is 53,000. AGB