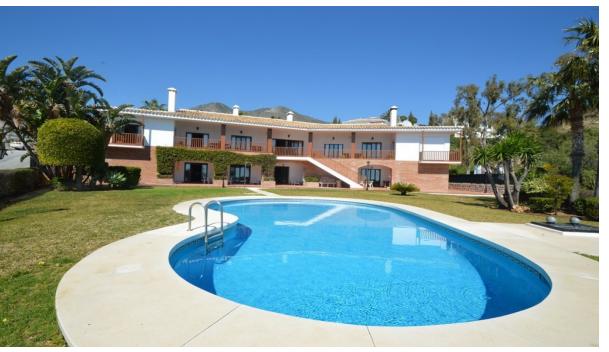

1032 m2

3864 m2

Great Villa with sea views located in exclusive, safe and quiet urbanization "LA CAPELLANIA". It is distributed in 2 floors as follows: Main floor: Entrance hall with guest toilet and cloakroom, living room with fireplace and double height ceiling with access to large covered terrace with open sea views, elegant dining room with fireplace and access to the terrace and next to the fully fitted kitchen with dining area with access to the terrace. At this end of the Villa, we also find an office with sea views, large laundry room and pantry. At the other extreme is the accommodation area with 5 double bedrooms, all with on suite bathrooms and dressing rooms (3) or wardrobes. Very spacious master bedroom with fireplace. Lower floor with indoor and outdoor access: Zone of the stairs, spacious gallery (or entertainment area) very bright with several accesses to the porch and garden, fully equipped bar with extensive wine cellar, workshop, storage and toilet. Garage for 4 large vehicles with automatic gate. Machine room. Separate service apartment with living room, bedroom with wardrobe, bathroom and equipped kitchen, plus another separate bedroom with on suite. Exterior: Elegant entrance with automatic gate and very large car park with lovely front garden with fruit trees and sitting areas. Pool area (sunny all day) with lovely garden. Property in perfect condition with double glazing, electric shutters, alarm system, music system, air conditioning and heating controlled by zone, automatic irrigation system. Plot 3.864m2. Total built size: 1.032,84m2. Living area 947,50m2 more porches and gallery 85,34m2. Built year 1999. Distances: Carrefour, pharmacy, bars, restaurants and shops 1.8km. Benalmádena Pueblo 2.8km. La Cubana beach 2km. Malaga airport 17.6km.