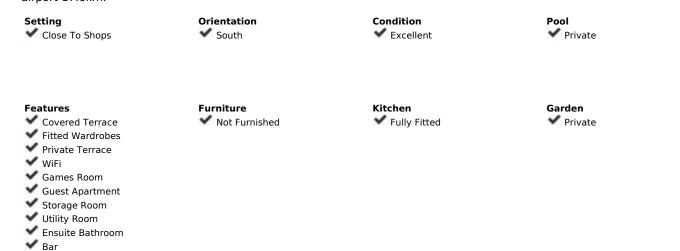

1032 m2

3864 m2

Great Villa with sea views located in exclusive, safe and quiet urbanization "LA CAPELLANIA". It is distributed in 2 floors as follows: Main floor: Entrance hall with guest toilet and cloakroom, living room with fireplace and double height ceiling with access to large covered terrace with open sea views, elegant dining room with fireplace and access to the terrace and next to the fully fitted kitchen with dining area with access to the terrace. At this end of the Villa, we also find an office with sea views, large laundry room and pantry. At the other extreme is the accommodation area with 5 double bedrooms, all with on suite bathrooms and dressing rooms (3) or wardrobes. Very spacious master bedroom with fireplace. Lower floor with indoor and outdoor access: Zone of the stairs, spacious gallery (or entertainment area) very bright with several accesses to the porch and garden, fully equipped bar with extensive wine cellar, workshop, storage and toilet. Garage for 4 large vehicles with automatic gate. Machine room. Separate service apartment with living room, bedroom with wardrobe, bathroom and equipped kitchen, plus another separate bedroom with on suite. Exterior: Elegant entrance with automatic gate and very large car park with lovely front garden with fruit trees and sitting areas. Pool area (sunny all day) with lovely garden. Property in perfect condition with double glazing, electric shutters, alarm system, music system, air conditioning and heating controlled by zone, automatic irrigation system. Plot 3.864m2. Total built size: 1.032,84m2. Living area 947,50m2 more porches and gallery 85,34m2. Built year 1999. Distances: Carrefour, pharmacy, bars, restaurants and shops 1.8km. Benalmádena Pueblo 2.8km. La Cubana beach 2km. Malaga airport 17.6km.