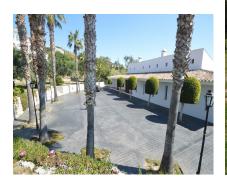

1032 m2

3864 m2

Great Villa with sea views located in exclusive, safe and quiet urbanization "LA CAPELLANIA". It is distributed in 2 floors as follows: Main floor: Entrance hall with guest toilet and cloakroom, living room with fireplace and double height ceiling with access to large covered terrace with open sea views, elegant dining room with fireplace and access to the terrace and next to the fully fitted kitchen with dining area with access to the terrace. At this end of the Villa, we also find an office with sea views, large laundry room and pantry. At the other extreme is the accommodation area with 5 double bedrooms, all with on suite bathrooms and dressing rooms (3) or wardrobes. Very spacious master bedroom with fireplace. Lower floor with indoor and outdoor access: Zone of the stairs, spacious gallery (or entertainment area) very bright with several accesses to the porch and garden, fully equipped bar with extensive wine cellar, workshop, storage and toilet. Garage for 4 large vehicles with automatic gate. Machine room. Separate service apartment with living room, bedroom with wardrobe, bathroom and equipped kitchen, plus another separate bedroom with on suite. Exterior: Elegant entrance with automatic gate and very large car park with lovely front garden with fruit trees and sitting areas. Pool area (sunny all day) with lovely garden. Property in perfect condition with double glazing, electric shutters, alarm system, music system, air conditioning and heating controlled by zone, automatic irrigation system. Plot 3.864m2. Total built size: 1.032,84m2. Living area 947,50m2 more porches and gallery 85,34m2. Built year 1999. Distances: Carrefour, pharmacy, bars, restaurants and shops 1.8km. Benalmádena Pueblo 2.8km. La Cubana beach 2km. Malaga airport 17.6km.