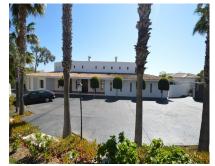

## Sales - House - Benalmadena 1.800.000€

www.mibgroup.es +34 662 58 96 58 info@mibgroup.es

Ref.-ID: MIBGR4710088 Be

Benalmadena

House

Community: 768 EUR / year

IBI: 7,420 EUR / year

Rubbish: 270 EUR / year

1032 m2

3864 m2

Great Villa with sea views located in exclusive, safe and quiet urbanization "LA CAPELLANIA". It is distributed in 2 floors as follows: Main floor: Entrance hall with guest toilet and cloakroom, living room with fireplace and double height ceiling with access to large covered terrace with open sea views, elegant dining room with fireplace and access to the terrace and next to the fully fitted kitchen with dining area with access to the terrace. At this end of the Villa, we also find an office with sea views, large laundry room and pantry. At the other extreme is the accommodation area with 5 double bedrooms, all with on suite bathrooms and dressing rooms (3) or wardrobes. Very spacious master bedroom with fireplace. Lower floor with indoor and outdoor access: Zone of the stairs, spacious gallery (or entertainment area) very bright with several accesses to the porch and garden, fully equipped bar with extensive wine cellar, workshop, storage and toilet. Garage for 4 large vehicles with automatic gate. Machine room. Separate service apartment with living room, bedroom with wardrobe, bathroom and equipped kitchen, plus another separate bedroom with on suite. Exterior: Elegant entrance with automatic gate and very large car park with lovely front garden with fruit trees and sitting areas. Pool area (sunny all day) with lovely garden. Property in perfect condition with double glazing, electric shutters, alarm system, music system, air conditioning and heating controlled by zone, automatic irrigation system. Plot 3.864m2. Total built size: 1.032,84m2. Living area 947,50m2 more porches and gallery 85,34m2. Built year 1999. Distances: Carrefour, pharmacy, bars, restaurants and shops 1.8km. Benalmádena Pueblo 2.8km. La Cubana beach 2km. Malaga airport 17.6km.