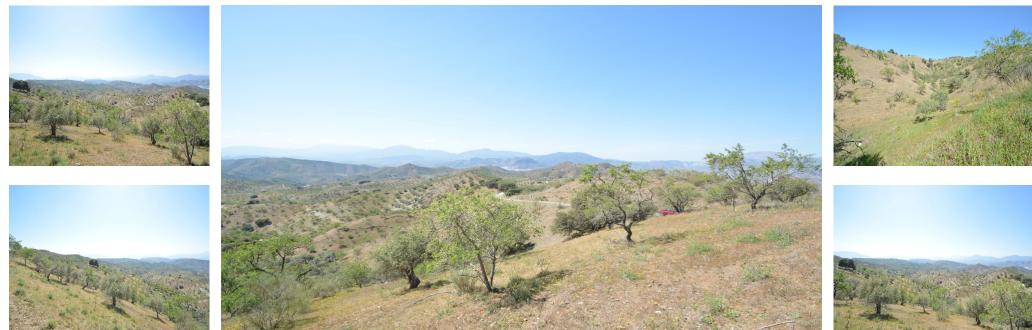

## Ref.-ID: MIBGR3400726

Alora

Plot

Land of 20.000 m2 with almonds trees in one of the typical white village of Málaga with panoramic views to the Valley of Guadahorce. Close to the Train Station of Cártama and Álora. Only 11 Km from the natural setting of El Chorro and the Desfiladero de los Gaitantes where the famous Caminito del Rey is found. An unique spot where you can enjoy ot the rural turism and its Andalusian white villages. DS1