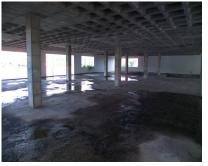

## Long Term Rental - Commercial - Estepona 38.000€ / Month

www.mibgroup.es +34 662 58 96 58 info@mibgroup.es

Ref.-ID: MIBGR3277477 Estepona Commercial

5000 m2

3500 m2

COMERCIAL CENTER AVAILIBLE - FOR RENT NEXT TO A-7 Business, Estepona, Costa del Sol. Built 5000 m², Terrace 1500 m², Garden/Plot 3500 m². Setting: Commercial Area, Close To Shops, Close To Schools, Urbanisation. Orientation: North, South. Condition: Renovation Required, Restoration Required. Views: Sea, Urban. Features: Private Terrace. Parking: Underground, Street, More Than One.