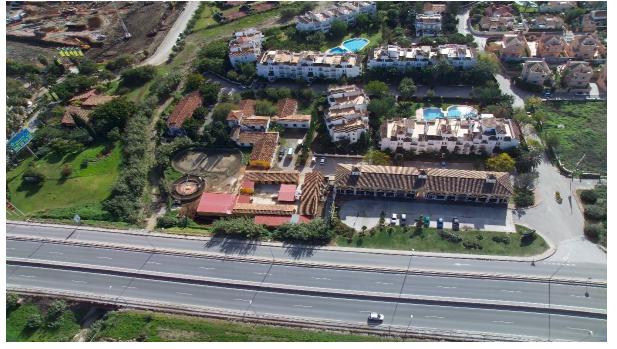

## Long Term Rental - Commercial - Estepona 38.000€ / Month

www.mibgroup.es +34 662 58 96 58 info@mibgroup.es

Ref.-ID: MIBGR3277477 Estepona Commercial

5000 m2

3500 m2

COMERCIAL CENTER AVAILIBLE - FOR RENT NEXT TO A-7 Business, Estepona, Costa del Sol. Built 5000 m², Terrace 1500 m², Garden/Plot 3500 m². Setting: Commercial Area, Close To Shops, Close To Schools, Urbanisation. Orientation: North, South. Condition: Renovation Required, Restoration Required. Views: Sea, Urban. Features: Private Terrace. Parking: Underground, Street, More Than One.