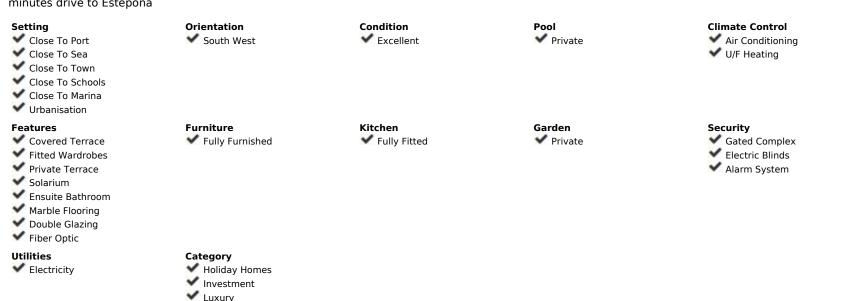

The unique villa is right in the midle of a smal Urbanisation Arboleda with 11 brandnew modern villas, it gives privacy pure luxury and silence - enjoy the view into pure nature. Enjoy pure luxury and high end quality in combination with brilliant interrior design - the villa has 4 bedrooms and 3 bathrooms. 270 m2 living area and 70 m2 terrace on 2 levels. The Villa has Fiber optic and alarm system with cameras around the house. Arboleda is in an ideal and convenient location, at the heart of the New Golden Mile between Estepona and Marbella and in a well-established residential community surrounded by excellent amenities and walking distance to local shops, bars and restaurants. Arboleda offers a convenient and beautiful location as the villas all face South West towards a lush green woodland - 50,000 sqm of protected nature zone. Arboleda villas are located on the border between Marbella, Estepona and Benahavis with easy access to all three towns and with a plethora of amenities nearby, ideal for convenient everyday living. Ground floor has one bedroom an open living dining kitchen area, kitchen fully equipped. Kitchen, Living and dining area have a great view to the pool and green zone natural area. First floor has the master bedroom with ensuite bathroom and another Bedroom with ensuite bathroom both bedrooms are connected to a large terrace with out door lounge. Basement has 3 bedrooms Immediate Locality The area is well established and well connected, a short walk takes you to a popular commercial centre with local supermarkets and a variety of shops, bars and restaurants, hairdressers, pharmacies, vets and local amenities. The villa plot is just 2km from the beach with a variety of traditional Chiringito beach restaurants and upmarket beach clubs. There are excellent golf courses in the immediate vicinity including Atalaya Golf and country club, less than 1km from the villa plot are the beautiful courses of Guadalmina Alta and Guadalmina Baja within a 2 minute drive. Just 5 minutes further on takes you to Nueva Andalucia's famous golf valley and premium golf courses such as Las Brisas. Los Naranios and Aloha, Arboleda is an ideal spot for families with top rated schools in the immediate vicinity such as Atalaya Bilingual College and Colegio San Jose ranked as one of the best schools in Spain.2 minutes walk to local shops, bars and restaurants Just 2km to the beach 1-2km to the premium golf courses Atalaya and Guadalmina Less than 5 minutes drive to excellent local schools 8 minutes drive to Puerto Banus 6 minutes drive to San Pedro de Alcantara 9 minutes to Benahavis village 15 minutes drive to Estepona