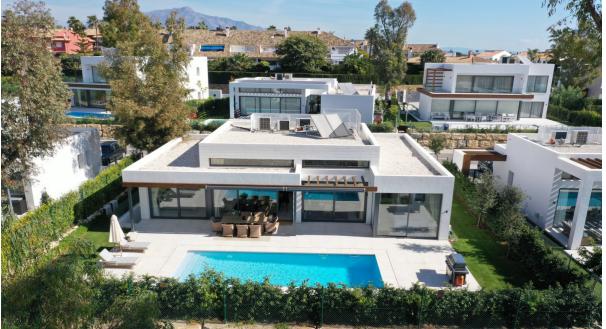

## Long Term Rental - House - Atalaya 17.500€ / Month

www.mibgroup.es +34 662 58 96 58 info@mibgroup.es

Ref.-ID: MIBGR3613661

4

Atalaya

4

272 m2

House

The unique villa is right in the midle of a smal Urbanisation Arboleda with 11 brandnew modern villas, it gives privacy pure luxury and silence - enjoy the view into pure nature. Enjoy pure luxury and high end quality in combination with brilliant interrior design - the villa has 4 bedrooms and 3 bathrooms. 270 m2 living area and 70 m2 terrace on 2 levels. The Villa has Fiber optic and alarm system with cameras around the house. Arboleda is in an ideal and convenient location, at the heart of the New Golden Mile between Estepona and Marbella and in a well-established residential community surrounded by excellent amenities and walking distance to local shops, bars and restaurants. Arboleda offers a convenient and beautiful location as the villas all face South West towards a lush green woodland - 50,000 sqm of protected nature zone. Arboleda villas are located on the border between Marbella, Estepona and Benahavis with easy access to all three towns and with a plethora of amenities nearby, ideal for convenient everyday living. Ground floor has one bedroom an open living dining kitchen area, kitchen fully equipped. Kitchen, Living and dining area have a great view to the pool and green zone natural area. First floor has the master bedroom with ensuite bathroom and another Bedroom with ensuite bathroom both bedrooms are connected to a large terrace with out door lounge. Basement has 3 bedrooms Immediate Locality The area is well established and well connected, a short walk takes you to a popular commercial centre with local supermarkets and a variety of shops, bars and restaurants, hairdressers, pharmacies, vets and local amenities. The villa plot is just 2km from the beach with a variety of traditional Chiringito beach restaurants and upmarket beach clubs. There are excellent golf courses in the immediate vicinity including Atalaya Golf and country club, less than 1km from the villa plot are the beautiful courses of Guadalmina Alta and Guadalmina Baja within a 2 minute drive. Just 5 minutes further on takes you to Nueva Andalucia's famous golf valley and premium golf courses such as Las Brisas. Los Naranios and Aloha, Arboleda is an ideal spot for families with top rated schools in the immediate vicinity such as Atalaya Bilingual College and Colegio San Jose ranked as one of the best schools in Spain.2 minutes walk to local shops, bars and restaurants Just 2km to the beach 1-2km to the premium golf courses Atalaya and Guadalmina Less than 5 minutes drive to excellent local schools 8 minutes drive to Puerto Banus 6 minutes drive to San Pedro de Alcantara 9 minutes to Benahavis village 15 minutes drive to Estepona