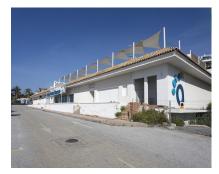

## Long Term Rental - Commercial - Mijas Costa 4.500€ / Month

www.mibgroup.es +34 662 58 96 58 info@mibgroup.es

Commercial

Ref.-ID: MIBGR3836770

Mijas Costa

The premises are located in Mijas Costa. More specifically in the El Faro de Calaburras area, on El Chopo de Cosmópolis street. With a population of approximately 3,708 inhabitants, El Faro is a residential place that is constantly growing. It is one of the large urbanizations in the Mijas Costa area, ranging from La Cala de Mijas to El Castillo de Fuengirola. This proposal is about the adaptation of the establishment for use as a commercial premises. The available surface is divided into two floors, communicated with each other and with individual access: On the ground floor we have access from the street and a staircase that connects us with the basement. With a height of 3.75M, and an approximate space of 391'52 M2. The basement is accessed through a ramp that leads to a wide door (accessible for vehicles). With a height of 2.30 M and an approximate space of 1233'37 M2. It is about an approximate area of 1624.89 M2 divided into a ground floor and a basement. Both surfaces with individual entrance, and communicated with each other through stairs. FEATURES AND BENEFITS - Excellent location, well connected with important roads. - Large warehouse area available with vehicle access. - Visibility from everyday passageways (Autovía del Mediterráneo) - High ceilings, good construction finishes, lots of lighting. - South orientation. - Large (public) space for parking on the same street. - Communicated with urban and interurban public transport Rusadir and Portillo