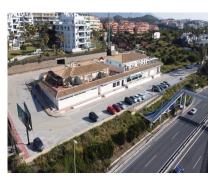

## Long Term Rental - Commercial - Mijas Costa 4.500€ / Month

www.mibgroup.es +34 662 58 96 58 info@mibgroup.es

Commercial

Ref.-ID: MIBGR3836770

Mijas Costa

The premises are located in Mijas Costa. More specifically in the El Faro de Calaburras area, on El Chopo de Cosmópolis street. With a population of approximately 3,708 inhabitants, El Faro is a residential place that is constantly growing. It is one of the large urbanizations in the Mijas Costa area, ranging from La Cala de Mijas to El Castillo de Fuengirola. This proposal is about the adaptation of the establishment for use as a commercial premises. The available surface is divided into two floors, communicated with each other and with individual access: On the ground floor we have access from the street and a staircase that connects us with the basement. With a height of 3.75M, and an approximate space of 391'52 M2. The basement is accessed through a ramp that leads to a wide door (accessible for vehicles). With a height of 2.30 M and an approximate space of 1233'37 M2. It is about an approximate area of 1624.89 M2 divided into a ground floor and a basement. Both surfaces with individual entrance, and communicated with each other through stairs. FEATURES AND BENEFITS - Excellent location, well connected with important roads. - Large warehouse area available with vehicle access. - Visibility from everyday passageways (Autovía del Mediterráneo) - High ceilings, good construction finishes, lots of lighting. - South orientation. - Large (public) space for parking on the same street. - Communicated with urban and interurban public transport Rusadir and Portillo