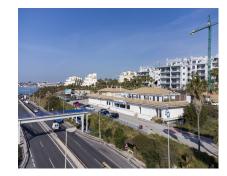

## Long Term Rental - Commercial - Mijas Costa 4.500€ / Month

www.mibgroup.es +34 662 58 96 58 info@mibgroup.es

Commercial

Ref.-ID: MIBGR3836770

Mijas Costa

The premises are located in Mijas Costa. More specifically in the El Faro de Calaburras area, on El Chopo de Cosmópolis street. With a population of approximately 3,708 inhabitants, El Faro is a residential place that is constantly growing. It is one of the large urbanizations in the Mijas Costa area, ranging from La Cala de Mijas to El Castillo de Fuengirola. This proposal is about the adaptation of the establishment for use as a commercial premises. The available surface is divided into two floors, communicated with each other and with individual access: On the ground floor we have access from the street and a staircase that connects us with the basement. With a height of 3.75M, and an approximate space of 391'52 M2. The basement is accessed through a ramp that leads to a wide door (accessible for vehicles). With a height of 2.30 M and an approximate space of 1233'37 M2. It is about an approximate area of 1624.89 M2 divided into a ground floor and a basement. Both surfaces with individual entrance, and communicated with each other through stairs. FEATURES AND BENEFITS - Excellent location, well connected with important roads. - Large warehouse area available with vehicle access. - Visibility from everyday passageways (Autovía del Mediterráneo) - High ceilings, good construction finishes, lots of lighting. - South orientation. - Large (public) space for parking on the same street. - Communicated with urban and interurban public transport Rusadir and Portillo