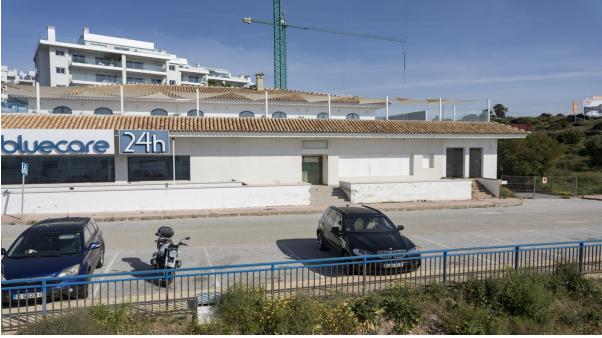

## Long Term Rental - Commercial - Mijas Costa 4.500€ / Month

www.mibgroup.es +34 662 58 96 58 info@mibgroup.es

Commercial

Ref.-ID: MIBGR3836770

Mijas Costa

The premises are located in Mijas Costa. More specifically in the El Faro de Calaburras area, on El Chopo de Cosmópolis street. With a population of approximately 3,708 inhabitants, El Faro is a residential place that is constantly growing. It is one of the large urbanizations in the Mijas Costa area, ranging from La Cala de Mijas to El Castillo de Fuengirola. This proposal is about the adaptation of the establishment for use as a commercial premises. The available surface is divided into two floors, communicated with each other and with individual access: On the ground floor we have access from the street and a staircase that connects us with the basement. With a height of 3.75M, and an approximate space of 391'52 M2. The basement is accessed through a ramp that leads to a wide door (accessible for vehicles). With a height of 2.30 M and an approximate space of 1233'37 M2. It is about an approximate area of 1624.89 M2 divided into a ground floor and a basement. Both surfaces with individual entrance, and communicated with each other through stairs. FEATURES AND BENEFITS - Excellent location, well connected with important roads. - Large warehouse area available with vehicle access. - Visibility from everyday passageways (Autovía del Mediterráneo) - High ceilings, good construction finishes, lots of lighting. - South orientation. - Large (public) space for parking on the same street. - Communicated with urban and interurban public transport Rusadir and Portillo