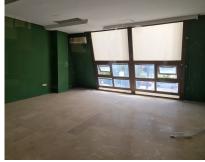

## Long Term Rental - Commercial - Puerto Banús 3.600€ / Month

www.mibgroup.es +34 662 58 96 58 info@mibgroup.es

Ref.-ID: MIBGR3842263 Puerto Banús Commercial

156 m2

Nice 156 m2 plus 20 M2 terrace m2 office on the top floor of a large commercial business center, in Puerto Banus, a step away from the famous CORTE INGLES. The office is completely diaphonous, it will be prepared, with beautiful views of the avenue, morning sun, EAST.. The views are spectacular to the sea. All kinds of businesses in the Shopping Center, elevator, garages, etc. Without a doubt an excellent investment. so much to dedicate it to the rent, as for office, or any type of business. Do not hesitate if you want to be in the same Puerto Banus, acquire this wonderful office. at a bargain price.