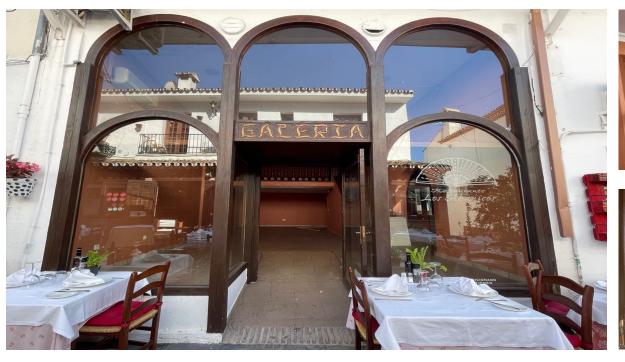

# Long Term Rental - Commercial - Benahavís 1.700€ / Month

www.mibgroup.es +34 662 58 96 58 info@mibgroup.es

**Benahavís** 

Commercial

145 m2

Ref.-ID: MIBGR4105333

Commercial premises in the heart of Benahavis The local consists of two high ceiling rooms with mezzanines, accessed by brick stairs. Under one of the mezzanines there are 2 bathrooms and a place for a mini kitchen. The premises can be designed as an art gallery, shop, cafe, ice cream parlor or bar. The height of the main rooms allows a beautiful display of paintings, sculptures or other objects that require space. Mezzanines and the space under them, on the other hand, are perfect for an office, a place for sofas and a coffee table, or the back office of a store. The photos show the current state. The local needs a renovation. The plans that we present in our offer show one of the possibilities of arranging the space of the premises. The location is the biggest advantage of this place. Calle Malaga is the busiest street in Benahavis. The premises is located in front of one of the most famous restaurants in the city: Los Abanicos. There are several other restaurants and bars on the same street, which ensures almost uninterrupted pedestrian traffic, because Calle Malaga is closed to cars. We invite you to visit the premises, we have keys at the office.