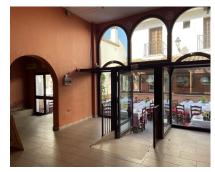

# Long Term Rental - Commercial - Benahavís 1.700€ / Month

www.mibgroup.es +34 662 58 96 58 info@mibgroup.es

**Benahavís** 

Commercial

145 m2

Ref.-ID: MIBGR4105333

Commercial premises in the heart of Benahavis The local consists of two high ceiling rooms with mezzanines, accessed by brick stairs. Under one of the mezzanines there are 2 bathrooms and a place for a mini kitchen. The premises can be designed as an art gallery, shop, cafe, ice cream parlor or bar. The height of the main rooms allows a beautiful display of paintings, sculptures or other objects that require space. Mezzanines and the space under them, on the other hand, are perfect for an office, a place for sofas and a coffee table, or the back office of a store. The photos show the current state. The local needs a renovation. The plans that we present in our offer show one of the possibilities of arranging the space of the premises. The location is the biggest advantage of this place. Calle Malaga is the busiest street in Benahavis. The premises is located in front of one of the most famous restaurants in the city: Los Abanicos. There are several other restaurants and bars on the same street, which ensures almost uninterrupted pedestrian traffic, because Calle Malaga is closed to cars. We invite you to visit the premises, we have keys at the office.