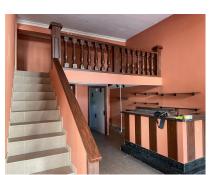

# Long Term Rental - Commercial - Benahavís 1.700€ / Month

www.mibgroup.es +34 662 58 96 58 info@mibgroup.es

**Benahavís** 

Commercial

145 m2

Ref.-ID: MIBGR4105333

Commercial premises in the heart of Benahavis The local consists of two high ceiling rooms with mezzanines, accessed by brick stairs. Under one of the mezzanines there are 2 bathrooms and a place for a mini kitchen. The premises can be designed as an art gallery, shop, cafe, ice cream parlor or bar. The height of the main rooms allows a beautiful display of paintings, sculptures or other objects that require space. Mezzanines and the space under them, on the other hand, are perfect for an office, a place for sofas and a coffee table, or the back office of a store. The photos show the current state. The local needs a renovation. The plans that we present in our offer show one of the possibilities of arranging the space of the premises. The location is the biggest advantage of this place. Calle Malaga is the busiest street in Benahavis. The premises is located in front of one of the most famous restaurants in the city: Los Abanicos. There are several other restaurants and bars on the same street, which ensures almost uninterrupted pedestrian traffic, because Calle Malaga is closed to cars. We invite you to visit the premises, we have keys at the office.