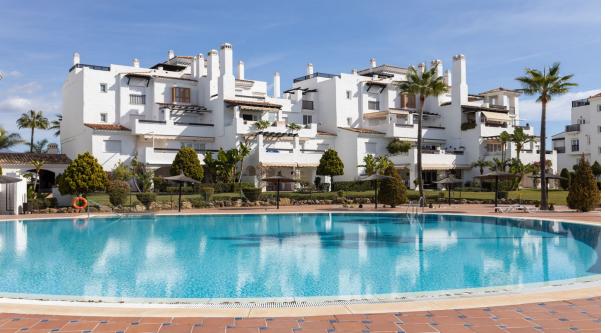

## Long Term Rental - Apartment - San Pedro de Alcántara 3.500€ / Month

www.mibgroup.es +34 662 58 96 58 info@mibgroup.es

**Apartment** 

Ref.-ID: MIBGR4189834

San Pedro de Alcántara

185 m<sup>2</sup>

AVAILABLE FOR JULY 2024. ALSO AVAILABLE FROM SEPTEMBER 2024 UNTIL END OF JUNE 2025 Nice ground floor apartment recently refurbished located in the well known development of Las Adelfas, first line of San Pedro de Alcántara promenade, walking distance from all kind of restaurants and beach bars and only 4 minutes from Puerto Banus. The property is east facing and comprises; living area leading into a nice size terrace overlooking the communal gardens and pool, fitted kitchen with a little room that can be used for ironing or even to sleep, master bedroom ensuite, further second and thrid guest bedroom that shares one bathroom, guest toilet. Garage.

| Setting  Beachfront Beachside Close To Shops Close To Sea Close To Schools Urbanisation Front Line Beach Complex                                                                       | Orientation<br>✓ East     | Condition  Excellent  Recently Renovated | Pool Communal   | Climate Control Air Conditioning Hot A/C Cold A/C   |
|----------------------------------------------------------------------------------------------------------------------------------------------------------------------------------------|---------------------------|------------------------------------------|-----------------|-----------------------------------------------------|
| Features Lift Fitted Wardrobes Private Terrace Satellite TV WiFi Ensuite Bathroom Access for people with reduced mobility Marble Flooring Double Glazing Utilities Drinkable Water Gas | Furniture Fully Furnished | Kitchen Fully Fitted                     | Garden Communal | Security Gated Complex Entry Phone 24 Hour Security |