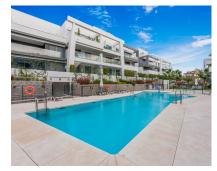

## **Long Term Rental - Apartment - Selwo** 2.400€ / Month

www.mibgroup.es +34 662 58 96 58 info@mibgroup.es

Ref.-ID: MIBGR4194412

Selwo

**Apartment** 

86 m2

The property will be available starting August 1st. Newly built development with contemporary designed apartments and beautiful gardens that will give you a natural park feel. There are multiple swimming pools including children pools, a spinning room, gym with all necessary equipment for a great workout. You will also have access to a communal area with a kitchen to host a birthday party, dinner or simply to be used as a spacious play room for the children. Currently being build as part of the complex, is the large indoor spa with indoor swimming pool, sauna and baths. In the new phase there will also be a kids playroom and cinema. Location: The apartment is located in between Marbella and Estepona. A 10 minute drive from Puerto Banus and a 10 minute drive from Estepona center. A few minutes drive or 10/15 minutes walk to the beach. At the beach you will find a fantastic beach bar called Sonora Beach with live music and a great food menu. Laguna Beach Pacha: Next year Pacha group will open a mega beach project in Estepona, only a 5 minute drive from the house. It will be divided into six themed areas: a yacht club, beach club, kid paradise, restaurant-club, retail and a sport and live. Nearby Golf Courses: Atalaya Golf, Los Flamingos Golf, El Paraiso Golf, Estepona and La Resina Golf. Also just next to the Selwo Animal Park.