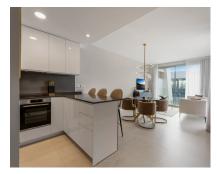

## **Long Term Rental - Apartment - Selwo** 2.400€ / Month

www.mibgroup.es +34 662 58 96 58 info@mibgroup.es

Ref.-ID: MIBGR4194412

Selwo

**Apartment** 

86 m2

The property will be available starting August 1st. Newly built development with contemporary designed apartments and beautiful gardens that will give you a natural park feel. There are multiple swimming pools including children pools, a spinning room, gym with all necessary equipment for a great workout. You will also have access to a communal area with a kitchen to host a birthday party, dinner or simply to be used as a spacious play room for the children. Currently being build as part of the complex, is the large indoor spa with indoor swimming pool, sauna and baths. In the new phase there will also be a kids playroom and cinema. Location: The apartment is located in between Marbella and Estepona. A 10 minute drive from Puerto Banus and a 10 minute drive from Estepona center. A few minutes drive or 10/15 minutes walk to the beach. At the beach you will find a fantastic beach bar called Sonora Beach with live music and a great food menu. Laguna Beach Pacha: Next year Pacha group will open a mega beach project in Estepona, only a 5 minute drive from the house. It will be divided into six themed areas: a yacht club, beach club, kid paradise, restaurant-club, retail and a sport and live. Nearby Golf Courses: Atalaya Golf, Los Flamingos Golf, El Paraiso Golf, Estepona and La Resina Golf. Also just next to the Selwo Animal Park.