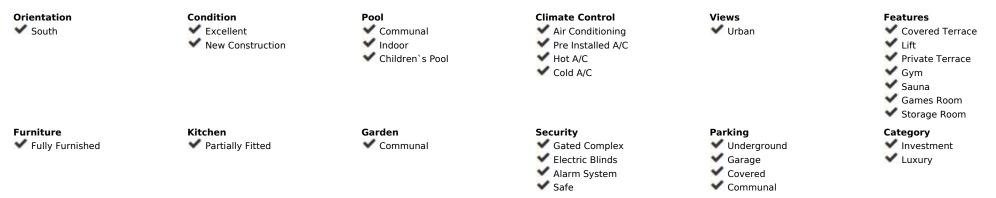

## **Long Term Rental - Apartment - Selwo** 2.400€ / Month

www.mibgroup.es +34 662 58 96 58 info@mibgroup.es

Ref.-ID: MIBGR4194412

Selwo

**Apartment** 

86 m2

The property will be available starting August 1st. Newly built development with contemporary designed apartments and beautiful gardens that will give you a natural park feel. There are multiple swimming pools including children pools, a spinning room, gym with all necessary equipment for a great workout. You will also have access to a communal area with a kitchen to host a birthday party, dinner or simply to be used as a spacious play room for the children. Currently being build as part of the complex, is the large indoor spa with indoor swimming pool, sauna and baths. In the new phase there will also be a kids playroom and cinema. Location: The apartment is located in between Marbella and Estepona. A 10 minute drive from Puerto Banus and a 10 minute drive from Estepona center. A few minutes drive or 10/15 minutes walk to the beach. At the beach you will find a fantastic beach bar called Sonora Beach with live music and a great food menu. Laguna Beach Pacha: Next year Pacha group will open a mega beach project in Estepona, only a 5 minute drive from the house. It will be divided into six themed areas: a yacht club, beach club, kid paradise, restaurant-club, retail and a sport and live. Nearby Golf Courses: Atalaya Golf, Los Flamingos Golf, El Paraiso Golf, Estepona and La Resina Golf. Also just next to the Selwo Animal Park.