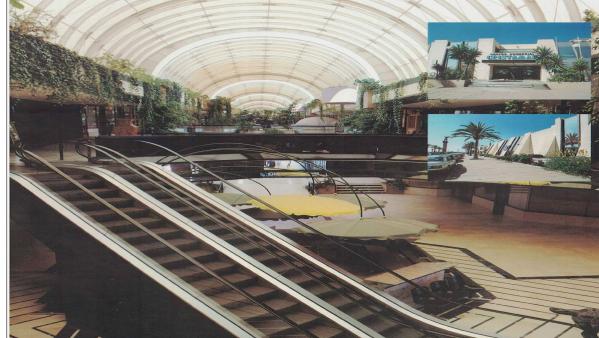

## Ref.-ID: MIBGR4333858

**Puerto Banús** 

Condition

🖌 Good

156 m2

**Climate Control** 

Air Conditioning

Cristamar is a mall comprises by 114 local comercial in the heart of Puerto Banus, three levels with underground parking for your clients on the ground floor restaurants , shops, and services, pharmacy at the north corner a gym, and on the second floor offices