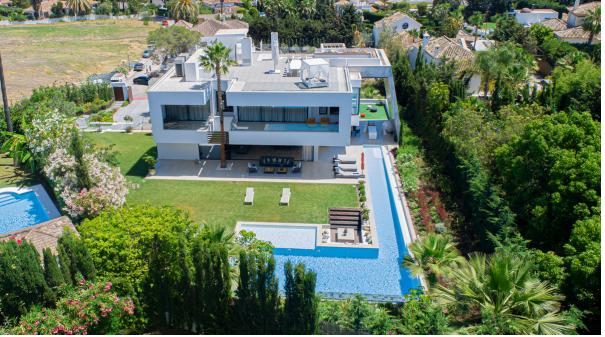

## Long Term Rental - House - Nueva Andalucía 30.000€ / Month

www.mibgroup.es +34 662 58 96 58 info@mibgroup.es

Ref.-ID: MIBGR4360309

2200 m2

786 m2

Sitting in the middle of the golf valley in Nueva Andalusia on the Costa Del Sol and only 5 min from Puerto Banus this stunning gallery-like villa has its style unmatched to other properties for rent in this area. Glass railed living area space and balconies offer open plan visibility all around to the surrounding tranquility beautiful gardens, BBQ, outdoor dinning and stunning pool area. You can also choose to sunbathe looking at the famous La Concha on the roof top state of the art terrace.