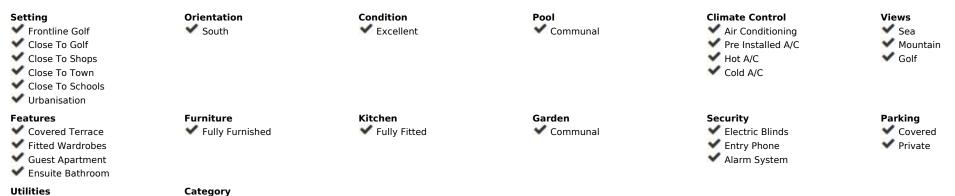

## Long Term Rental - House - Nueva Andalucía 3.500€ / Month

www.mibgroup.es +34 662 58 96 58 info@mibgroup.es

145 m2

House

Welcome to this Andalusian duplex-style townhouse, located next to the golf course in the sought-after area of Aloha, in the La Retranca urbanization next to Aloha College and all services, in addition to being very close to the sea and Puerto Banus. Here you will find an ideal location close to amenities and everything you need for a comfortable lifestyle. This semi-detached house is distributed over two floors and offers the following fantastic distribution: On the upper floor you will find four large bedrooms and three bathrooms that function perfectly. This is a perfect solution for families or for those who want additional space for guests or working from home. Here you can find everything you need for a comfortable and harmonious daily life. The large open floor plan for the living room and dining room exudes light and space. The upper terrace is something really extra, with an integrated barbecue and lounge area. Here you can enjoy moments of relaxation and wonderful outdoor dinners. Sliding doors create a smooth transition between inside and outside, creating an atmosphere of freedom and openness. On the lower floor you have access to a terrace with a garden area. This terrace can be accessed from both ground floor bedrooms and offers a quiet place to enjoy the green surroundings and mild climate. This townhouse is truly a gem and has everything you need for a comfortable and harmonious lifestyle. If you are looking for a home where you can enjoy and have access to the golf course and nearby amenities, this is the place for you. Contact us today to book a viewing and experience for yourself everything this fantastic home has to offer. Available now exclusive for long term rent or sale.

Electricity

✓ Golf