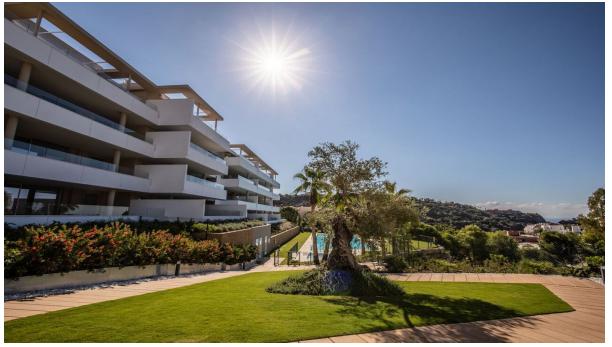

No furniture! Stunning contemporary and spacious apartment new development Botanic in Benahavis with panoramic views to the sea, golf courses and mountains. The total area is 185 m2 and includes 3 bedrooms, 2 bathrooms, fully equipped kitchen, motorized roller-shutters, under-floor heating in the bathrooms, extra large terrace with beautiful open views, a lots of green areas, community swimming pool, garage and a storage room. The Malaga International Airport is 45 minutes away by highway and The Gibraltar International Airport is 30 minutes away by highway. This is an excellent option for your second summer residence or new home for your family!