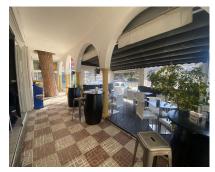

## Long Term Rental - Commercial - Elviria 1.000€ / Month

www.mibgroup.es +34 662 58 96 58 info@mibgroup.es

Commercial

Elviria

35 m2

Incredible investment opportunity in Elviria! This commercial space for rent offers an unbeatable location in a highly traveled area and visible from the road. All on one floor, this location provides the perfect space for your restaurant or bar business. Highlighting even more, it has a spacious terrace ideal for enjoying delicious meals outdoors. The kitchen is fully equipped and there is a toilet. In addition, the premises benefit from ample parking and easy access, making it even more attractive to customers.