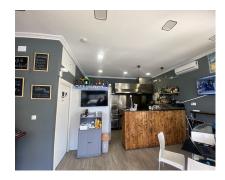

## Long Term Rental - Commercial - Elviria 1.000€ / Month

www.mibgroup.es +34 662 58 96 58 info@mibgroup.es

Commercial

Elviria

35 m2

Incredible investment opportunity in Elviria! This commercial space for rent offers an unbeatable location in a highly traveled area and visible from the road. All on one floor, this location provides the perfect space for your restaurant or bar business. Highlighting even more, it has a spacious terrace ideal for enjoying delicious meals outdoors. The kitchen is fully equipped and there is a toilet. In addition, the premises benefit from ample parking and easy access, making it even more attractive to customers.