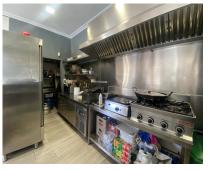

## Long Term Rental - Commercial - Elviria 1.000€ / Month

www.mibgroup.es +34 662 58 96 58 info@mibgroup.es

Commercial

Elviria

35 m2

Incredible investment opportunity in Elviria! This commercial space for rent offers an unbeatable location in a highly traveled area and visible from the road. All on one floor, this location provides the perfect space for your restaurant or bar business. Highlighting even more, it has a spacious terrace ideal for enjoying delicious meals outdoors. The kitchen is fully equipped and there is a toilet. In addition, the premises benefit from ample parking and easy access, making it even more attractive to customers.