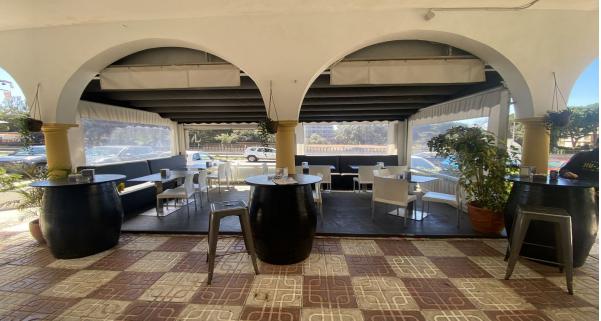

## Long Term Rental - Commercial - Elviria 1.000€ / Month

www.mibgroup.es +34 662 58 96 58 info@mibgroup.es

Commercial

Elviria

35 m2

Incredible investment opportunity in Elviria! This commercial space for rent offers an unbeatable location in a highly traveled area and visible from the road. All on one floor, this location provides the perfect space for your restaurant or bar business. Highlighting even more, it has a spacious terrace ideal for enjoying delicious meals outdoors. The kitchen is fully equipped and there is a toilet. In addition, the premises benefit from ample parking and easy access, making it even more attractive to customers.