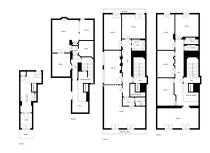

## Long Term Rental - Commercial - Málaga 5.800€ / Month

www.mibgroup.es +34 662 58 96 58 info@mibgroup.es

Málaga Ref.-ID: MIBGR4674127 Commercial

445 m2

180 m2

For rent, this building located on Alameda Principal in Málaga offers a unique layout across ground, mezzanine, first, and second floors. Access is from Alameda Principal, with an entrance hall on the ground floor and an attractive lobby housing a glass elevator. The mezzanine comprises two interconnected rooms with views of Calle Panaderos. Both the first and second floors have a similar layout, with the main areas featuring large windows overlooking Alameda Principal and the rear areas facing Calle Panaderos. In the center is a hallway, with a room on one side and the toilets on the other. Highlighting a beautiful covered inner courtyard with a skylight housing the elevator, along with a staircase on one side. Charming walkways run through the adjacent space to the courtyard on each floor. The height of the ceilings and the wooden windows with wooden slat shutters, opening onto the trees of Alameda, create a cheerful and luminous atmosphere. An accessible toilet is included. The building, constructed in 1900 and last renovated in 2012, appears empty in the interior decoration photographs. For any additional inquiries, please feel free to contact our designated advisor.