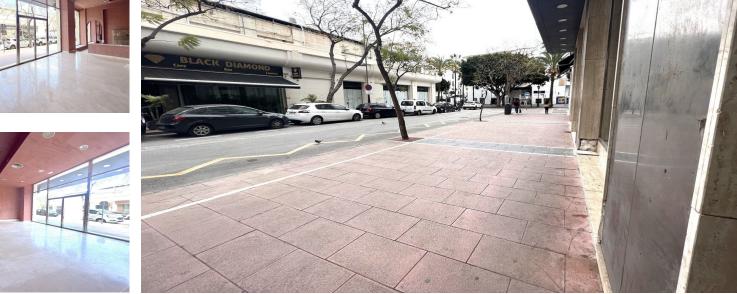

## Long Term Rental - Commercial - Puerto Banús 5.000€ / Month

www.mibgroup.es +34 662 58 96 58 info@mibgroup.es

Ref.-ID: MIBGR4681327 Puerto Banús Commercial

2

220 m2

Commercial space in the heart of Puerto Banus, just steps away from the bustling marina, situated on a busy street across from a bus stop, attracting plenty of foot and vehicle traffic. The premises are in perfect condition, featuring spacious modern-style shop windows and a mezzanine of approximately 20 square meters. This is an attractive location for a variety of businesses such as clothing stores, shoe shops, furniture and decor stores, hair salons, beauty clinics, or even an ice cream parlor. However, restaurant use is not possible as the community regulations do not allow for exhaust vents, but a gourmet shop would be permitted.